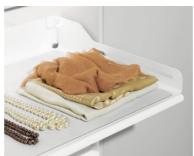

#### YOUR OFFICE CUPBOARD AT A GLANCE

Whether you keep documents, folders, sewing equipment or even just books in your cupboard, you want to be able to find what you need at a glance, and have it within easy reach. These stable, sheet metal pull-out shelves offer a clear overview of every square inch of your cupboard. You can add in magnetic dividers for enhanced organisation!