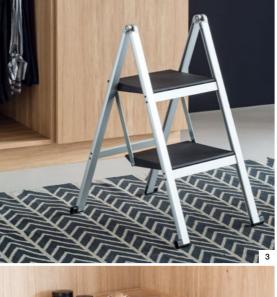

## Excellent organisation and a clear overview of your whole wardrobe

Stepolo II stepladder: Practical stepladders for housekeeping work

Pesolo universal pull-out: Perfect as a tie, belt or accessory holder

#### 3 – Stepolo stepladder

One- or two-step Surface: aluminium Load capacity: 150 kg

Height of step, Stepolo 1: 240 mm

Height of step, Stepolo 2: Height of first step: 249 mm Height of second step: 498 mm

#### 2 - Stepolo stepladder

One- or two-step Surface: aluminium Load capacity: 150 kg

Height of step, Stepolo 1: 240 mm

Height of step, Stepolo 2: Height of first step: 249 mm Height of second step: 498 mm