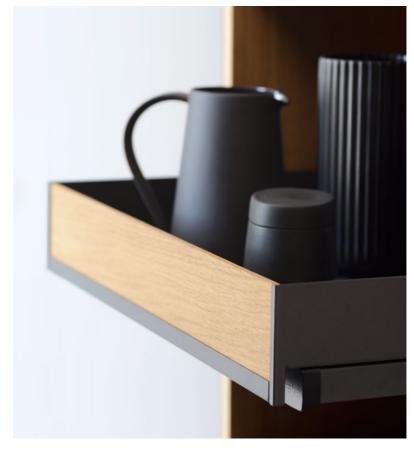

Pull-out shelves for an excellent overview.

→ Extendo Libell pull-out shelf

Attractive organisational tools for storing odds and ends.

→ Wooden boxes

A clear layout with magnetic dual-level shelves.

→ Extra shelves

**Extendo Libell pull-out shelf:** The stylish pull-out shelf that maximises storage space in units

**Hochschrank Pleno:** Just open the unit doors to make the unit's contents glide out smoothly