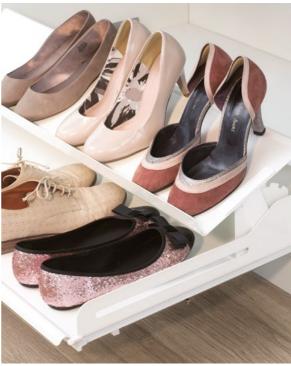

Organisational systems for crease-free storage.

→ Lina trouser rack

Shelves with closed bases protect delicate fabrics.

→ Extendo pull-out shelf

Organisers for accessories.

ightarrow Pesolo, wooden boxes

Shoe racks make the most of the available space.

ightarrow Pleno shoe pull-out

Day-to-day use soon highlights the difference between good design and perfect design.

Pleno shoe pull-out with extra shelf: The whole shoe rack slides forward when the door is opened

Extendo pull-out shelf and wooden boxes: Perfect for storing clothes and accessories.

#### 1 - Pleno shoe pull-out

With Libell clip-on shelf Colour: anthracite Unit width: 600 mm Installation height: 1900 mm

#### 1 - Pleno shoe pull-out

With Libell clip-on shelf, wooden boxes and extra shelf Colour: white Unit widths: 600 mm Installation height: 1900 mm