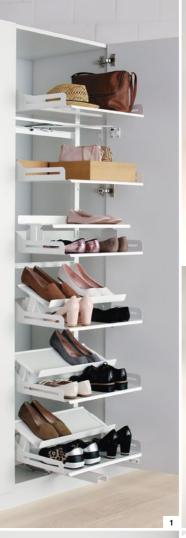

Organisational systems for crease-free storage.

→ Lina trouser rack

Shelves with closed bases protect delicate fabrics.

→ Extendo pull-out shelf

Organisers for accessories.

ightarrow Pesolo, wooden boxes

Shoe racks make the most of the available space.

ightarrow Pleno shoe pull-out

Day-to-day use soon highlights the difference between good design and perfect design.

Pleno shoe pull-out with extra shelf: The whole shoe rack slides forward when the door is opened

Extendo pull-out shelf and wooden boxes: Perfect for storing clothes and accessories.

Pleno shoe pull-out with wooden box and extra shelf: Just open the unit doors to make the unit's contents glide out smoothly

**Lina Standard:** Space for up to 15 pairs of trousers. The cleverly-designed hangers can be clipped onto the shelf individually

#### 1 - Pleno shoe pull-out

With Libell clip-on shelf, wooden boxes and extra shelf Colour: white Unit widths: 600 mm Installation height: 1900 mm