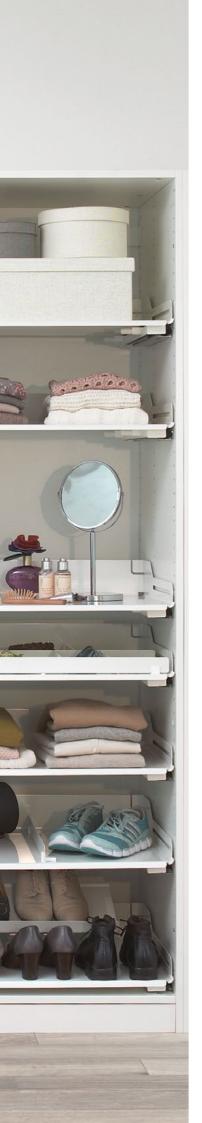

#### LIGHT, BRIGHT WHITE

Bright, fresh white has an inspiring, calming effect and lightens any room. Clean, straight lines create an elegant, peaceful ambiance and make the space attractive – no embellishment required.

Minimalist design blends beautifully with simple, linear architecture and sets it off to best advantage. Interior fittings made of white coated steel are a perfect match for white furniture or, indeed, furniture of any other colour.

#### 6-Sesam for wardrobes

Colour: white WxDxH: 351x230x752 mm

#### 7 – Libell hook rail

To be mounted on the wall Colour: white WxDxH: 360x44x54 mm