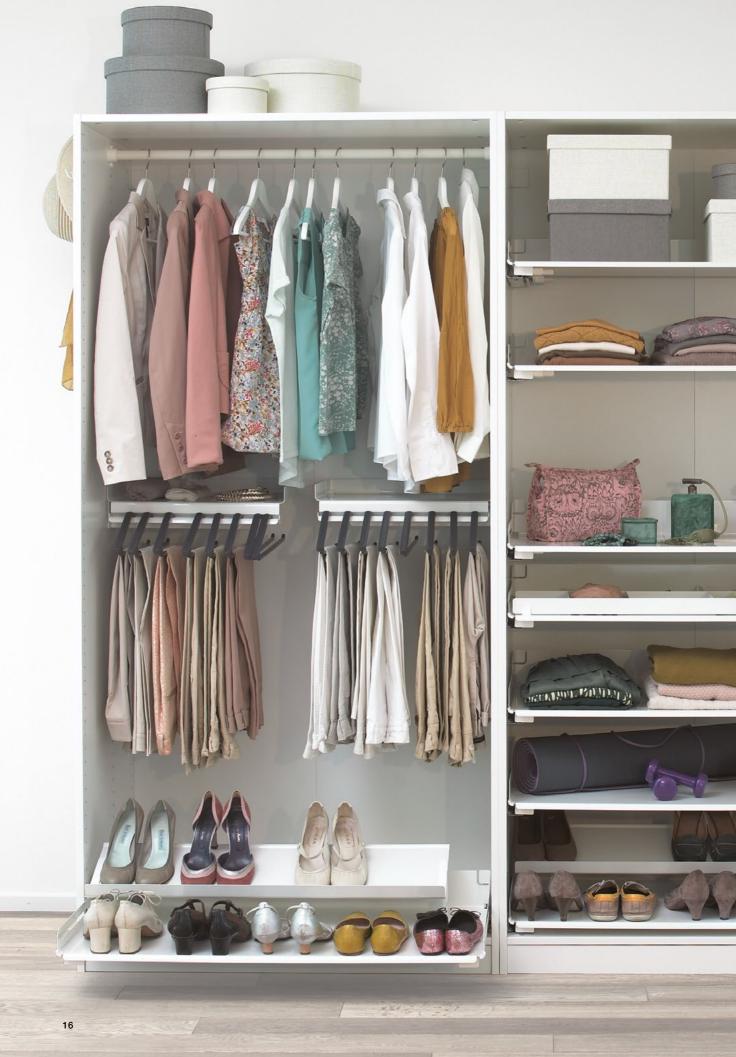

## «My outfits matter to me, so the way I store them does too.»

Keep storage space and convenience in mind when you are planning your dressing room or wardrobe. Pull-out shelves give you a clear overview of every last item stored in your wardrobe.

Dresses, shoes, trousers or accessories – choose the right peka storage solution to store all your favourite items carefully and stylishly. Our smart wardrobe organisers never go out of fashion - they will keep you looking good, whatever the season!

Organisational systems for crease-free storage.

→ Lina trouser rack

Shelves with closed bases protect delicate fabrics.

→ Extendo pull-out shelf

Organisers for accessories.

ightarrow Pesolo, wooden boxes

Shoe racks make the most of the available space.

ightarrow Pleno shoe pull-out