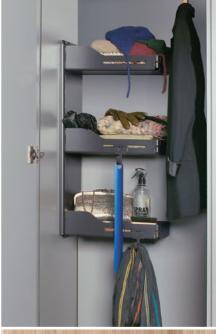

#### 1 - Pleno shoe pull-out

With Libell clip-on shelf Colour: anthracite Unit width: 600 mm Installation height: 1900 mm

#### 2 - Wooden boxes for Extendo

Material: oak Available in different sets Unit widths: 300-450 / 500-600 / 900 mm

#### 3 – Stepolo stepladder

One- or two-step Surface: aluminium Load capacity: 150 kg

Height of step, Stepolo 1: 240 mm

Height of step, Stepolo 2: Height of first step: 249 mm Height of second step: 498 mm

#### 4 - Lina Standard trouser rack

With wooden box Colour: anthracite Internal depth: ≥ 530 mm

#### 5 - Sesam for wardrobes

Colour: anthracite WxDxH: 351x230x752 mm

#### 6 - Pesolo universal pull-out

Colour: anthracite Installation depth: 465 mm

#### 7 - Extendo Fioro pull-out shelf

Colour: anthracite

Unit widths: 300/400/450/500/600/900 mm

Interior depth: 500 mm