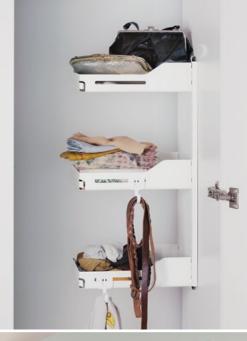

Day-to-day use soon highlights the difference between good design and perfect design.

Pleno shoe pull-out with extra shelf: The whole shoe rack slides forward when the door is opened

Extendo pull-out shelf and wooden boxes: Perfect for storing clothes and accessories.

Pleno shoe pull-out with wooden box and extra shelf: Just open the unit doors to make the unit's contents glide out smoothly

**Lina Standard:** Space for up to 15 pairs of trousers. The cleverly-designed hangers can be clipped onto the shelf individually