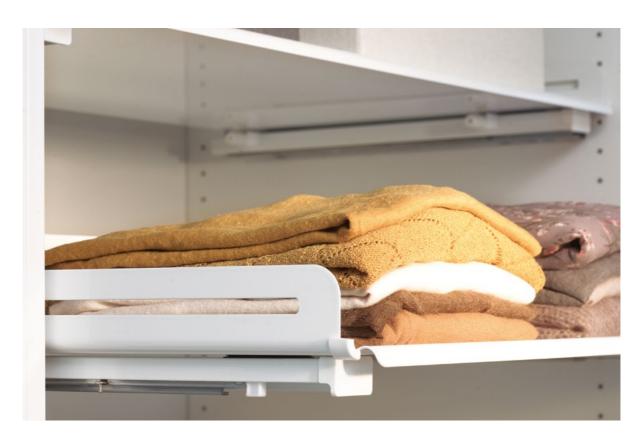

Pull-out shelves for an excellent overview.

→ Extendo Libell pull-out shelf

Attractive organisational tools for storing odds and ends.

→ Wooden boxes

A clear layout with magnetic dual-level shelves.

→ Extra shelves

**Extendo Libell pull-out shelf:** The stylish pull-out shelf that maximises storage space in units

**Hochschrank Pleno:** Just open the unit doors to make the unit's contents glide out smoothly

Shoe shelf for Extendo: The extra shelf is easy to attach to Libell shelves and can be positioned at three different angles, depending on the shoes being stored.

Extendo Libell pull-out shelf: Easy front access and a complete overview of contents when fully extended

### The right solution for any situation

Extendo Libell pull-out shelf: A clear overview of every square inch of your cupboard. Add in magnetic dividers for enhanced organisation!

Extendo Libell pull-out shelf: The flexible pull-out shelf that is right at home anywhere