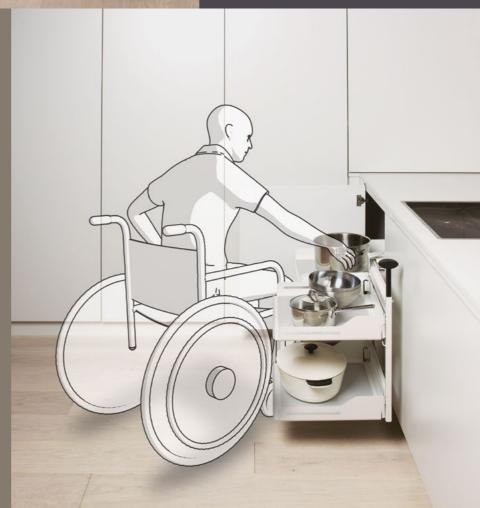

#### BARRIER-FREE LIVING

peka's product range features a lot of items that are perfect fits for barrier-free kitchens and living areas.

They help people with limited mobility to independently improve their quality of life by making things that bit more comfortable and convenient.