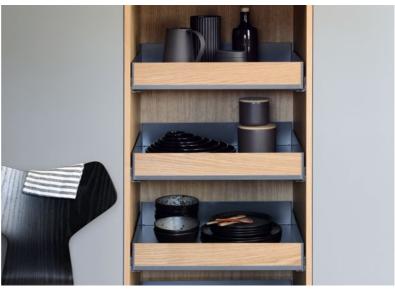

#### YOUR OFFICE CUPBOARD AT A GLANCE

Whether you keep documents, folders, sewing equipment or even just books in your cupboard, you want to be able to find what you need at a glance, and have it within easy reach. These stable, sheet metal pull-out shelves offer a clear overview of every square inch of your cupboard. You can add in magnetic dividers for enhanced organisation!

Pull-out shelves for an excellent overview.

→ Extendo Libell pull-out shelf

Attractive organisational tools for storing odds and ends.

→ Wooden boxes

A clear layout with magnetic dual-level shelves.

→ Extra shelves

**Extendo Libell pull-out shelf:** The stylish pull-out shelf that maximises storage space in units

**Hochschrank Pleno:** Just open the unit doors to make the unit's contents glide out smoothly