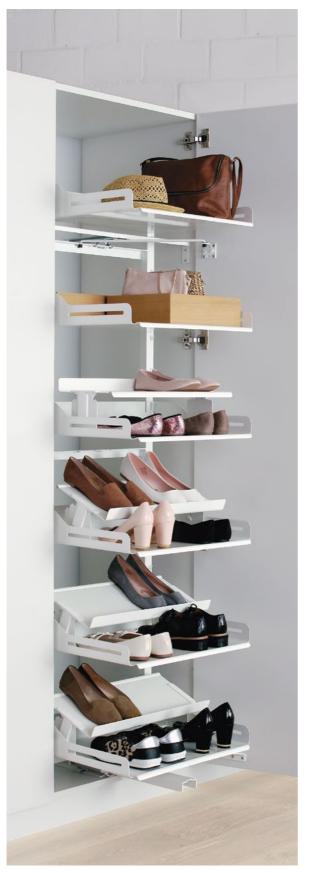

#### 1 - Pleno shoe pull-out

With Libell clip-on shelf, wooden boxes and extra shelf Colour: white Unit widths: 600 mm Installation height: 1900 mm

#### 5 - Extendo Libell with extra shelf

Colour: white Unit widths: 600/900 mm Interior depth: 500 mm

#### 8 - Extendo Libell pull-out shelf

Colour: white

Unit widths: 300/400/450/500/600/900 mm Interior depth: 500 mm