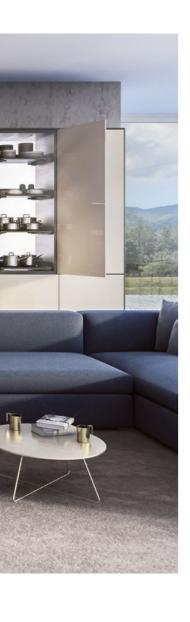

## «My living room is uncluttered, stylish and cosy: My guests like spending time there, and I do too.»

You may think that tidying and relaxing have nothing to do with each other. But everything in our living rooms needs to be displayed or stored somehow: the television, the stereo, wine glasses, tableware, vases, books, tablecloths, toys... And then there is the computer, the printer and the rest of the office equipment (and all the cables!), which need to be tidied away somehow in the home office in the living area.

So it is a good thing that peka has devised a range of practical storage systems and shelves.

They make the most of every last nook and cranny and help you find all your items and devices at a glance, leaving you more time to relax.

Pull-out shelves for an excellent overview.

→ Extendo Libell pull-out shelf

Attractive organisational tools for storing odds and ends.

→ Wooden boxes

A clear layout with magnetic dual-level shelves.

→ Extra shelves

Make best use of space.

→ Extendo Fioro pull-out shelf