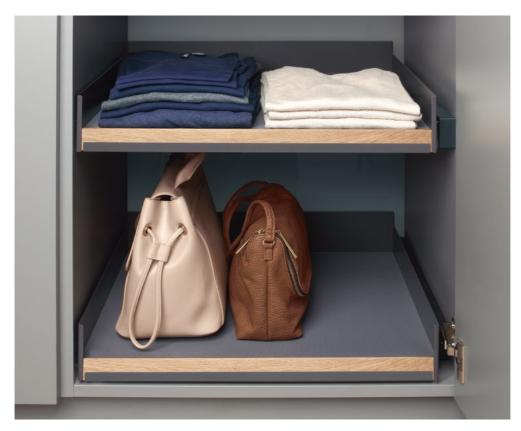

Organisational systems for crease-free storage.

→ Lina trouser rack

Shelves with closed bases protect delicate fabrics.

→ Extendo pull-out shelf

Organisers for accessories.

ightarrow Pesolo, wooden boxes

Shoe racks make the most of the available space.

Day-to-day use soon highlights the difference between good design and perfect design.

Pleno shoe pull-out with extra shelf: The whole shoe rack slides forward when the door is opened

Extendo pull-out shelf and wooden boxes: Perfect for storing clothes and accessories.