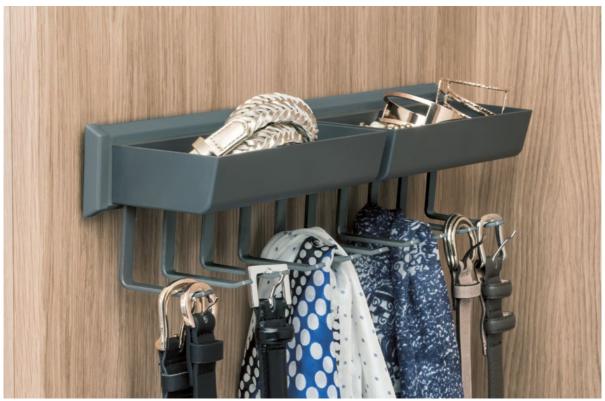

Organisational systems for crease-free storage.

→ Lina trouser rack

Shelves with closed bases protect delicate fabrics.

→ Extendo pull-out shelf

Organisers for accessories.

ightarrow Pesolo, wooden boxes

Shoe racks make the most of the available space.

## Excellent organisation and a clear overview of your whole wardrobe

Stepolo II stepladder: Practical stepladders for housekeeping work

Pesolo universal pull-out: Perfect as a tie, belt or accessory holder

#### 6 - Pesolo universal pull-out

Colour: anthracite Installation depth: 465 mm

#### 4 - Pesolo universal pull-out

Colour: silver Installation depth: 465 mm