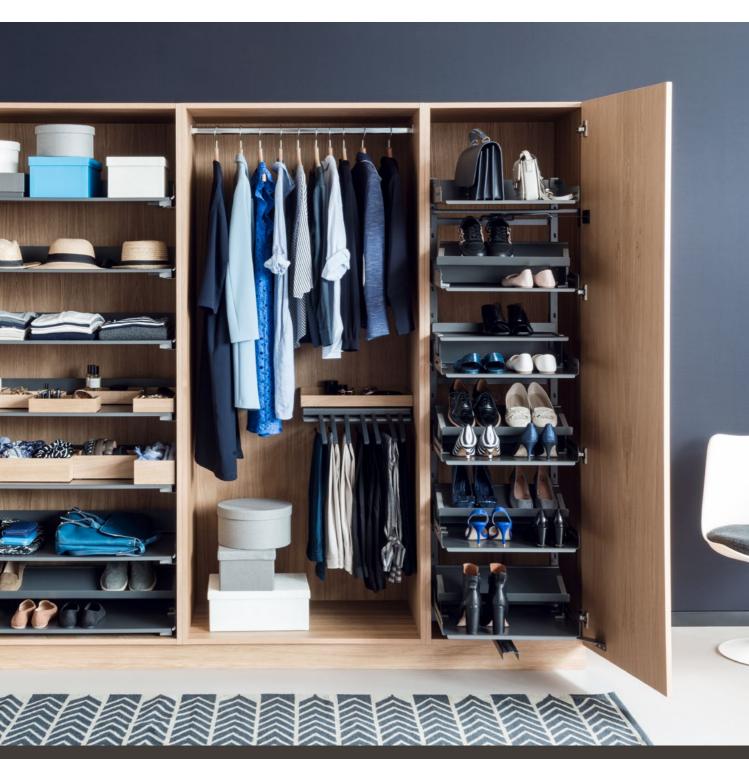

#### A PLACE FOR EVERYTHING AND EVERYTHING IN ITS PLACE

Dresses, shoes, trousers or accessories - all of your favourite items should be stored carefully and stylishly. Tasteful organisational aids can help you arrange your wardrobe and give you a clear overview of its contents.

## «My outfits matter to me, so the way I store them does too.»

Keep storage space and convenience in mind when you are planning your dressing room or wardrobe. Pull-out shelves give you a clear overview of every last item stored in your wardrobe.

Dresses, shoes, trousers or accessories – choose the right peka storage solution to store all your favourite items carefully and stylishly. Our smart wardrobe organisers never go out of fashion - they will keep you looking good, whatever the season!

Organisational systems for crease-free storage.

→ Lina trouser rack

Shelves with closed bases protect delicate fabrics.

→ Extendo pull-out shelf

Organisers for accessories.

ightarrow Pesolo, wooden boxes

Shoe racks make the most of the available space.

ightarrow Pleno shoe pull-out