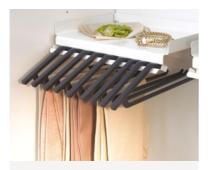

Organisational systems for crease-free storage.

→ Lina trouser rack

Shelves with closed bases protect delicate fabrics.

→ Extendo pull-out shelf

Organisers for accessories.

ightarrow Pesolo, wooden boxes

Shoe racks make the most of the available space.

Lina Standard trouser rack with wooden box: The innovative rack for storing trousers without creasing them

#### 4 - Lina Standard trouser rack

With wooden box Colour: anthracite Internal depth: ≥ 530 mm

Pleno shoe pull-out with wooden box and extra shelf: Just open the unit doors to make the unit's contents glide out smoothly

**Lina Standard:** Space for up to 15 pairs of trousers. The cleverly-designed hangers can be clipped onto the shelf individually

#### 3 - Lina Standard trouser rack

Colour: white Internal depth: ≥ 530 mm