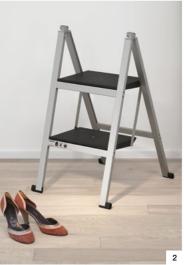

## Excellent organisation and a clear overview of your whole wardrobe

Stepolo II stepladder: Practical stepladders for housekeeping work

Pesolo universal pull-out: Perfect as a tie, belt or accessory holder

#### 3 – Stepolo stepladder

One- or two-step Surface: aluminium Load capacity: 150 kg

Height of step, Stepolo 1: 240 mm

Height of step, Stepolo 2: Height of first step: 249 mm Height of second step: 498 mm

#### 2 - Stepolo stepladder

One- or two-step Surface: aluminium Load capacity: 150 kg

Height of step, Stepolo 1: 240 mm

Height of step, Stepolo 2: Height of first step: 249 mm Height of second step: 498 mm