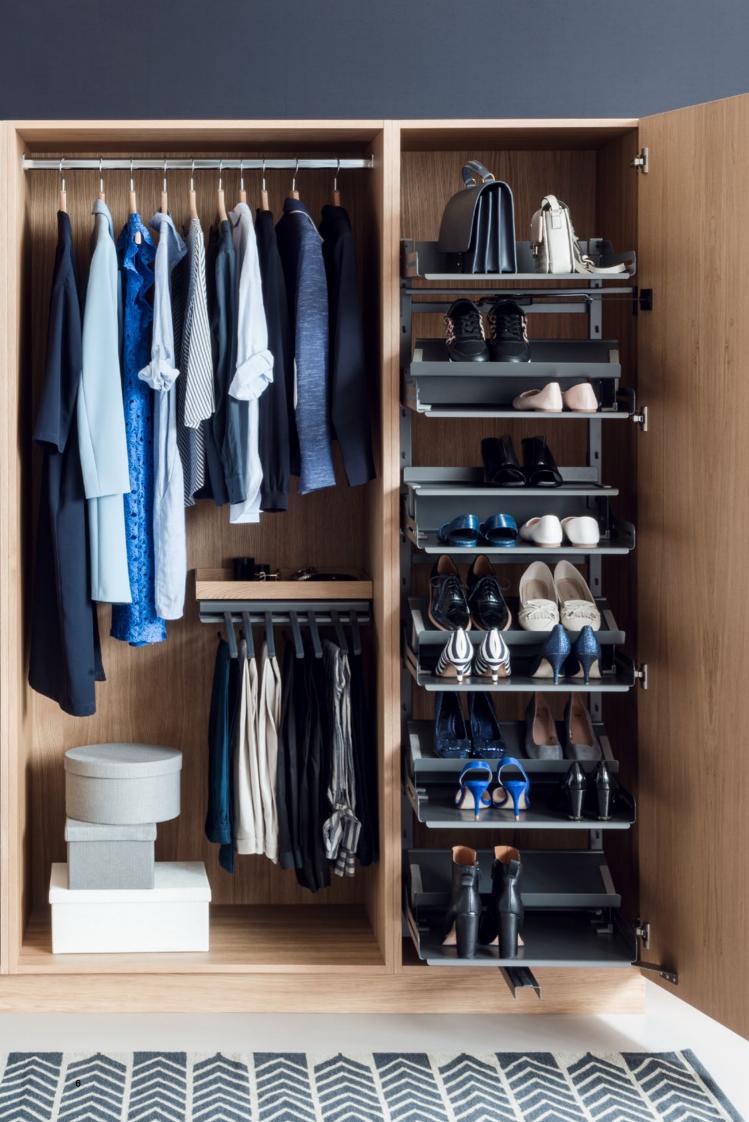

## «My outfits matter to me, so the way I store them does too.»

Keep storage space and convenience in mind when you are planning your dressing room or wardrobe. Pull-out shelves give you a clear overview of every last item stored in your wardrobe.

Dresses, shoes, trousers or accessories – choose the right peka storage solution to store all your favourite items carefully and stylishly. Our smart wardrobe organisers never go out of fashion - they will keep you looking good, whatever the season!

Organisational systems for crease-free storage.

→ Lina trouser rack

Shelves with closed bases protect delicate fabrics.

→ Extendo pull-out shelf

Organisers for accessories.

ightarrow Pesolo, wooden boxes

Shoe racks make the most of the available space.

Day-to-day use soon highlights the difference between good design and perfect design.

Pleno shoe pull-out with extra shelf: The whole shoe rack slides forward when the door is opened

Extendo pull-out shelf and wooden boxes: Perfect for storing clothes and accessories.

Pleno shoe pull-out with wooden box and extra shelf: Just open the unit doors to make the unit's contents glide out smoothly

**Lina Standard:** Space for up to 15 pairs of trousers. The cleverly-designed hangers can be clipped onto the shelf individually