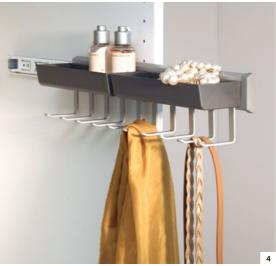

Organisational systems for crease-free storage.

→ Lina trouser rack

Shelves with closed bases protect delicate fabrics.

→ Extendo pull-out shelf

Organisers for accessories.

ightarrow Pesolo, wooden boxes

Shoe racks make the most of the available space.

#### 6 - Pesolo universal pull-out

Colour: anthracite Installation depth: 465 mm