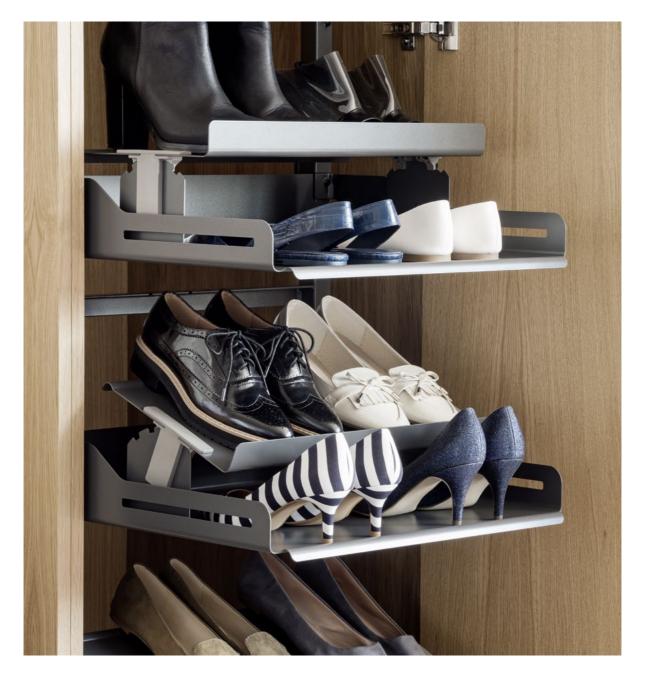

Organisational systems for crease-free storage.

→ Lina trouser rack

Shelves with closed bases protect delicate fabrics.

→ Extendo pull-out shelf

Organisers for accessories.

ightarrow Pesolo, wooden boxes

Shoe racks make the most of the available space.

ightarrow Pleno shoe pull-out

Day-to-day use soon highlights the difference between good design and perfect design.

Pleno shoe pull-out with extra shelf: The whole shoe rack slides forward when the door is opened

Extendo pull-out shelf and wooden boxes: Perfect for storing clothes and accessories.

#### 1 - Pleno shoe pull-out

With Libell clip-on shelf Colour: anthracite Unit width: 600 mm Installation height: 1900 mm

Shoe shelf for Extendo: The extra shelf is easy to attach to Libell shelves and can be positioned at three different angles, depending on the shoes being stored.

Extendo Libell pull-out shelf: Easy front access and a complete overview of contents when fully extended

#### 1 - Pleno shoe pull-out

With Libell clip-on shelf, wooden boxes and extra shelf Colour: white Unit widths: 600 mm Installation height: 1900 mm