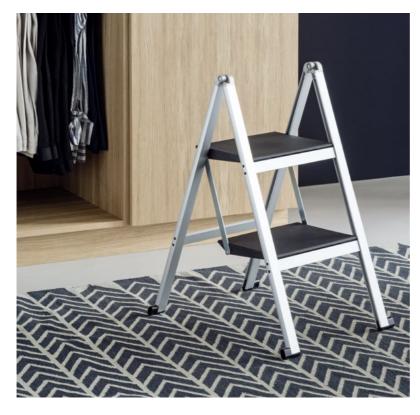

## Excellent organisation and a clear overview of your whole wardrobe

Stepolo II stepladder: Practical stepladders for housekeeping work

Pesolo universal pull-out: Perfect as a tie, belt or accessory holder

#### 3 – Stepolo stepladder

One- or two-step Surface: aluminium Load capacity: 150 kg

Height of step, Stepolo 1: 240 mm

Height of step, Stepolo 2: Height of first step: 249 mm Height of second step: 498 mm

#### 2 - Stepolo stepladder

One- or two-step Surface: aluminium Load capacity: 150 kg

Height of step, Stepolo 1: 240 mm

Height of step, Stepolo 2: Height of first step: 249 mm Height of second step: 498 mm