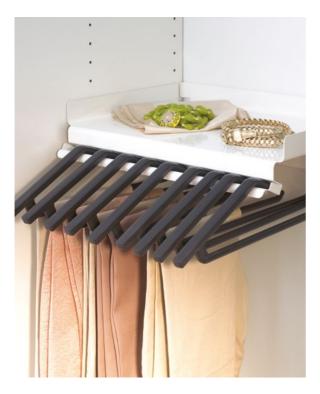

Organisational systems for crease-free storage.

→ Lina trouser rack

Shelves with closed bases protect delicate fabrics.

→ Extendo pull-out shelf

Organisers for accessories.

ightarrow Pesolo, wooden boxes

Shoe racks make the most of the available space.

Lina Standard trouser rack with wooden box: The innovative rack for storing trousers without creasing them

#### 4 - Lina Standard trouser rack

With wooden box Colour: anthracite Internal depth: ≥ 530 mm

Pleno shoe pull-out with wooden box and extra shelf: Just open the unit doors to make the unit's contents glide out smoothly

**Lina Standard:** Space for up to 15 pairs of trousers. The cleverly-designed hangers can be clipped onto the shelf individually