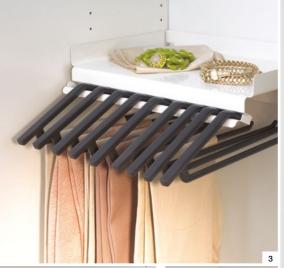

Organisational systems for crease-free storage.

→ Lina trouser rack

Shelves with closed bases protect delicate fabrics.

→ Extendo pull-out shelf

Organisers for accessories.

ightarrow Pesolo, wooden boxes

Shoe racks make the most of the available space.

Lina Standard trouser rack with wooden box: The innovative rack for storing trousers without creasing them

#### 4 - Lina Standard trouser rack

With wooden box Colour: anthracite Internal depth: ≥ 530 mm

Pleno shoe pull-out with wooden box and extra shelf: Just open the unit doors to make the unit's contents glide out smoothly

**Lina Standard:** Space for up to 15 pairs of trousers. The cleverly-designed hangers can be clipped onto the shelf individually

#### 3 - Lina Standard trouser rack

Colour: white Internal depth: ≥ 530 mm