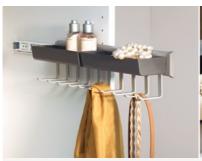

Organisational systems for crease-free storage.

→ Lina trouser rack

Shelves with closed bases protect delicate fabrics.

→ Extendo pull-out shelf

Organisers for accessories.

ightarrow Pesolo, wooden boxes

Shoe racks make the most of the available space.

#### 6 - Pesolo universal pull-out

Colour: anthracite Installation depth: 465 mm

#### 7 – Libell hook rail

To be mounted on the wall Colour: white WxDxH: 360x44x54 mm