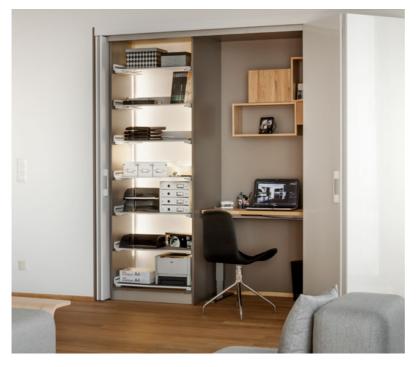

#### YOUR OFFICE CUPBOARD AT A GLANCE

Whether you keep documents, folders, sewing equipment or even just books in your cupboard, you want to be able to find what you need at a glance, and have it within easy reach. These stable, sheet metal pull-out shelves offer a clear overview of every square inch of your cupboard. You can add in magnetic dividers for enhanced organisation!