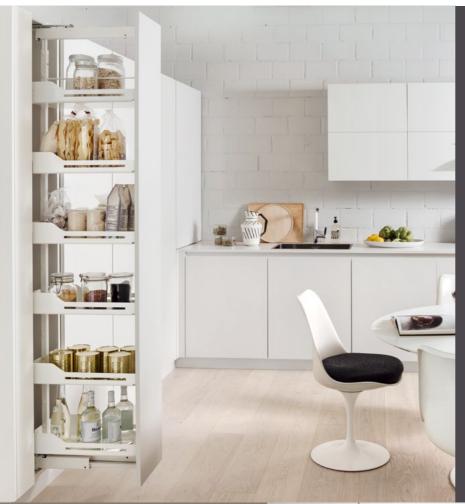

#### **KITCHEN**

Are you planning a new kitchen?
Then do it with peka. We will pull out all the stops to ensure that your kitchen not only looks good, but also – and more importantly – makes your work easier.

From spacious larder unit pull-outs and smart corner storage solutions to handy waste systems, peka's ingenious mechanisms and kitchen and furniture fittings will soon have you feeling right at home in your new or renovated kitchen.