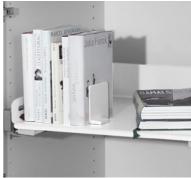

Pull-out shelves for an excellent overview.

→ Extendo Libell pull-out shelf

Attractive organisational tools for storing odds and ends.

→ Wooden boxes

A clear layout with magnetic dual-level shelves.

→ Extra shelves

**Extendo Libell pull-out shelf:** The stylish pull-out shelf that maximises storage space in units

**Hochschrank Pleno:** Just open the unit doors to make the unit's contents glide out smoothly

### The right solution for any situation

Extendo Libell pull-out shelf: A clear overview of every square inch of your cupboard. Add in magnetic dividers for enhanced organisation!

Extendo Libell pull-out shelf: The flexible pull-out shelf that is right at home anywhere