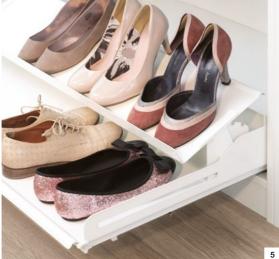

Organisational systems for crease-free storage.

→ Lina trouser rack

Shelves with closed bases protect delicate fabrics.

→ Extendo pull-out shelf

Organisers for accessories.

ightarrow Pesolo, wooden boxes

Shoe racks make the most of the available space.

ightarrow Pleno shoe pull-out

Day-to-day use soon highlights the difference between good design and perfect design.

Pleno shoe pull-out with extra shelf: The whole shoe rack slides forward when the door is opened

Extendo pull-out shelf and wooden boxes: Perfect for storing clothes and accessories.

#### 1 - Pleno shoe pull-out

With Libell clip-on shelf Colour: anthracite Unit width: 600 mm Installation height: 1900 mm