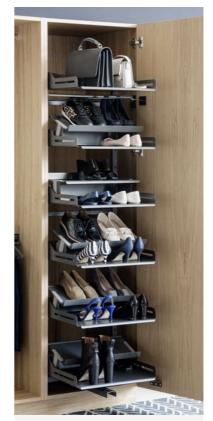

Organisational systems for crease-free storage.

→ Lina trouser rack

Shelves with closed bases protect delicate fabrics.

→ Extendo pull-out shelf

Organisers for accessories.

ightarrow Pesolo, wooden boxes

Shoe racks make the most of the available space.

ightarrow Pleno shoe pull-out

Day-to-day use soon highlights the difference between good design and perfect design.

Pleno shoe pull-out with extra shelf: The whole shoe rack slides forward when the door is opened

Extendo pull-out shelf and wooden boxes: Perfect for storing clothes and accessories.

#### 1 - Pleno shoe pull-out

With Libell clip-on shelf Colour: anthracite Unit width: 600 mm Installation height: 1900 mm