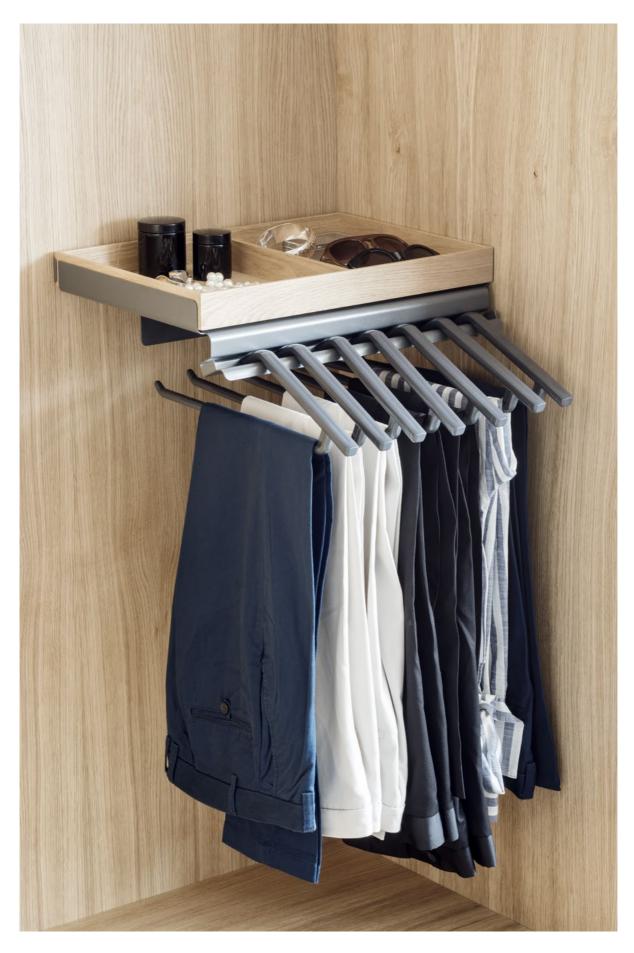

Organisational systems for crease-free storage.

→ Lina trouser rack

Shelves with closed bases protect delicate fabrics.

→ Extendo pull-out shelf

Organisers for accessories.

ightarrow Pesolo, wooden boxes

Shoe racks make the most of the available space.

Lina Standard trouser rack with wooden box: The innovative rack for storing trousers without creasing them

#### 4 - Lina Standard trouser rack

With wooden box Colour: anthracite Internal depth: ≥ 530 mm

Pleno shoe pull-out with wooden box and extra shelf: Just open the unit doors to make the unit's contents glide out smoothly

**Lina Standard:** Space for up to 15 pairs of trousers. The cleverly-designed hangers can be clipped onto the shelf individually