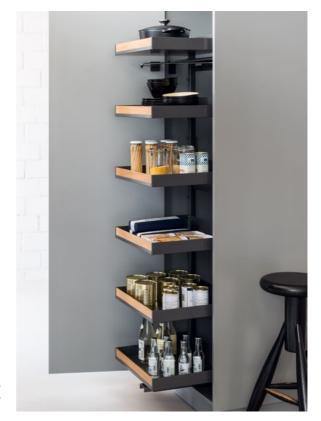

Make best use of space.

→ Extendo Fioro pull-out shelf

## No place like home.

Extendo Fioro pull-out shelf: The flexible pull-out shelf that is right at home anywhere