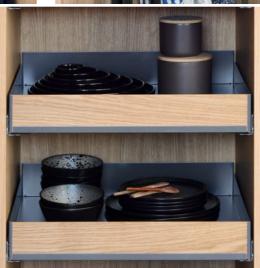

#### YOUR OFFICE CUPBOARD AT A GLANCE

Whether you keep documents, folders, sewing equipment or even just books in your cupboard, you want to be able to find what you need at a glance, and have it within easy reach. These stable, sheet metal pull-out shelves offer a clear overview of every square inch of your cupboard. You can add in magnetic dividers for enhanced organisation!

Pull-out shelves for an excellent overview.

→ Extendo Libell pull-out shelf

Attractive organisational tools for storing odds and ends.

→ Wooden boxes

A clear layout with magnetic dual-level shelves.

→ Extra shelves