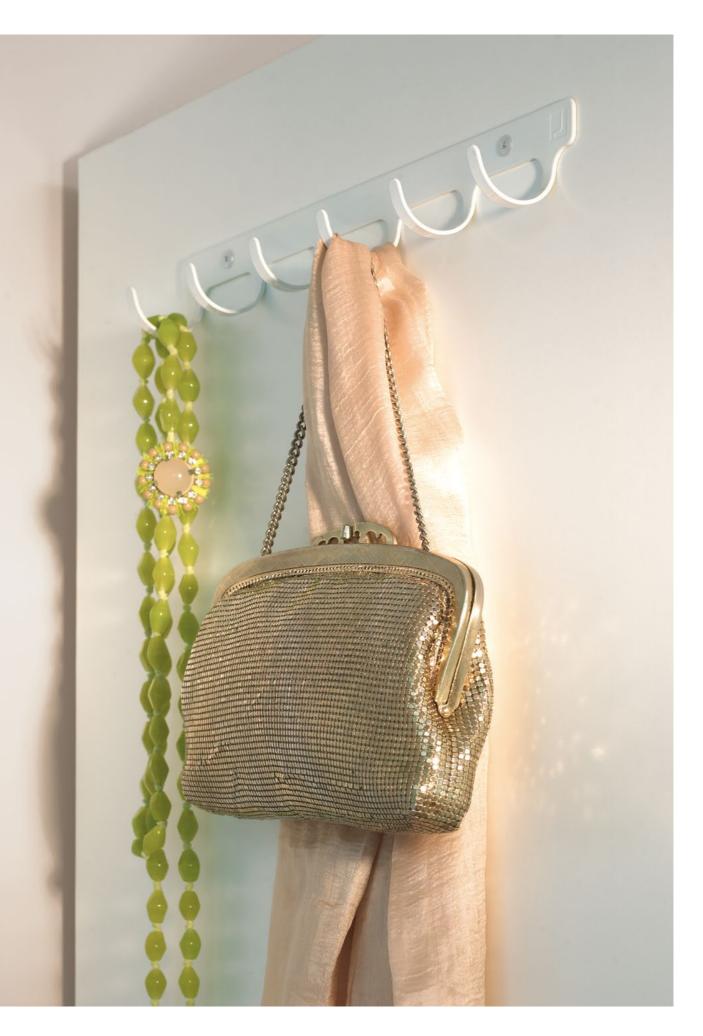

#### 7 – Libell hook rail

To be mounted on the wall Colour: white WxDxH: 360x44x54 mm