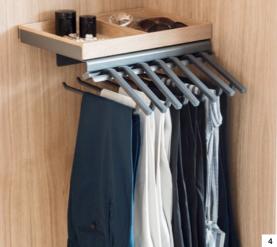

Organisational systems for crease-free storage.

→ Lina trouser rack

Shelves with closed bases protect delicate fabrics.

→ Extendo pull-out shelf

Organisers for accessories.

ightarrow Pesolo, wooden boxes

Shoe racks make the most of the available space.

Lina Standard trouser rack with wooden box: The innovative rack for storing trousers without creasing them

#### 4 - Lina Standard trouser rack

With wooden box Colour: anthracite Internal depth: ≥ 530 mm

Pleno shoe pull-out with wooden box and extra shelf: Just open the unit doors to make the unit's contents glide out smoothly

**Lina Standard:** Space for up to 15 pairs of trousers. The cleverly-designed hangers can be clipped onto the shelf individually

#### 3 - Lina Standard trouser rack

Colour: white Internal depth: ≥ 530 mm