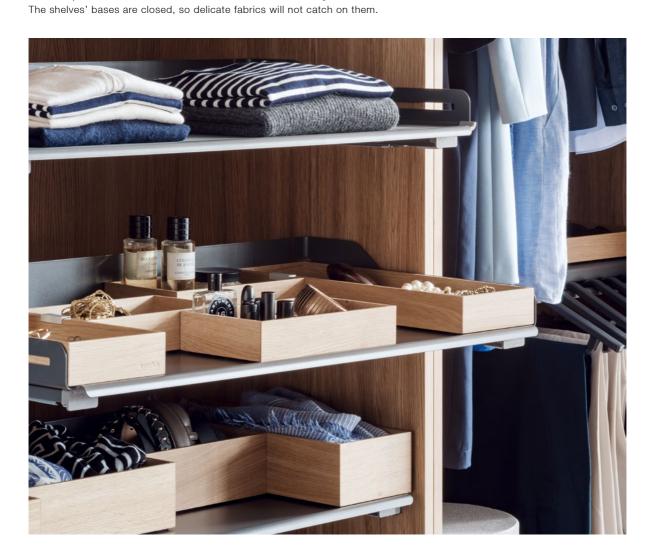

#### YOUR OFFICE CUPBOARD AT A GLANCE

Whether you keep documents, folders, sewing equipment or even just books in your cupboard, you want to be able to find what you need at a glance, and have it within easy reach. These stable, sheet metal pull-out shelves offer a clear overview of every square inch of your cupboard. You can add in magnetic dividers for enhanced organisation!

Organisational systems for crease-free storage.

→ Lina trouser rack

Shelves with closed bases protect delicate fabrics.

→ Extendo pull-out shelf

Organisers for accessories.

ightarrow Pesolo, wooden boxes

Shoe racks make the most of the available space.