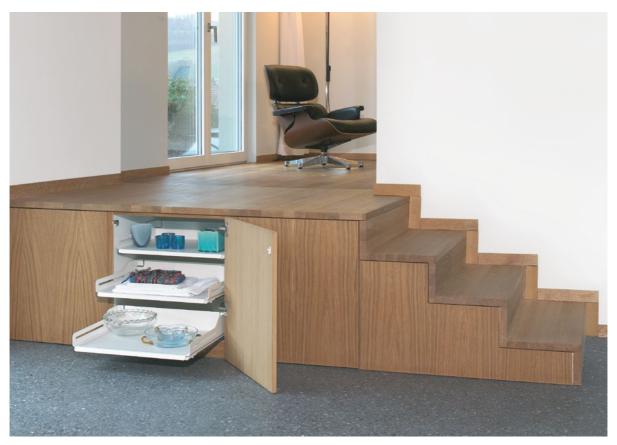

#### YOUR OFFICE CUPBOARD AT A GLANCE

Whether you keep documents, folders, sewing equipment or even just books in your cupboard, you want to be able to find what you need at a glance, and have it within easy reach. These stable, sheet metal pull-out shelves offer a clear overview of every square inch of your cupboard. You can add in magnetic dividers for enhanced organisation!

## «My living room is uncluttered, stylish and cosy: My guests like spending time there, and I do too.»

You may think that tidying and relaxing have nothing to do with each other. But everything in our living rooms needs to be displayed or stored somehow: the television, the stereo, wine glasses, tableware, vases, books, tablecloths, toys... And then there is the computer, the printer and the rest of the office equipment (and all the cables!), which need to be tidied away somehow in the home office in the living area.

So it is a good thing that peka has devised a range of practical storage systems and shelves.

They make the most of every last nook and cranny and help you find all your items and devices at a glance, leaving you more time to relax.