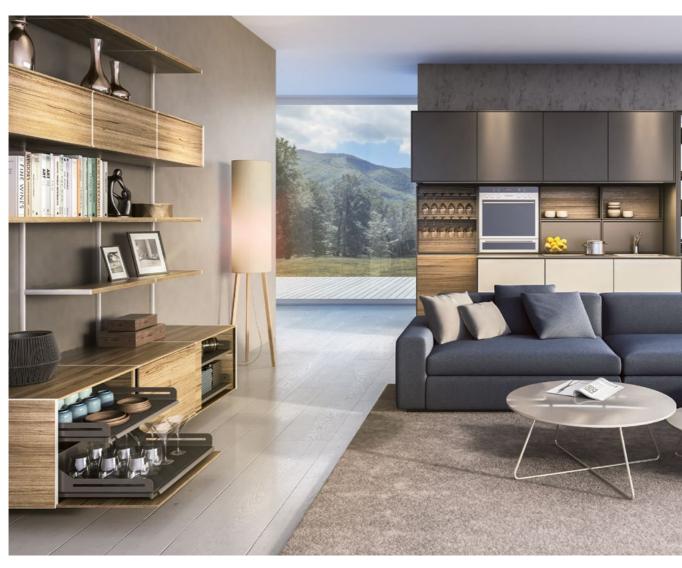

## «My living room is uncluttered, stylish and cosy: My guests like spending time there, and I do too.»

You may think that tidying and relaxing have nothing to do with each other. But everything in our living rooms needs to be displayed or stored somehow: the television, the stereo, wine glasses, tableware, vases, books, tablecloths, toys... And then there is the computer, the printer and the rest of the office equipment (and all the cables!), which need to be tidied away somehow in the home office in the living area.

So it is a good thing that peka has devised a range of practical storage systems and shelves.

They make the most of every last nook and cranny and help you find all your items and devices at a glance, leaving you more time to relax.

Pull-out shelves for an excellent overview.

→ Extendo Libell pull-out shelf

Attractive organisational tools for storing odds and ends.

→ Wooden boxes

A clear layout with magnetic dual-level shelves.

→ Extra shelves