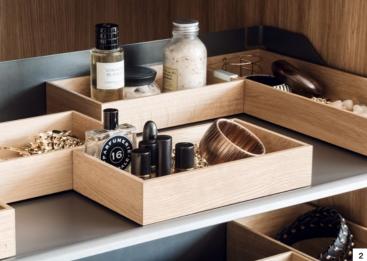

#### 2 - Wooden boxes for Extendo

Material: oak Available in different sets Unit widths: 300-450 / 500-600 / 900 mm