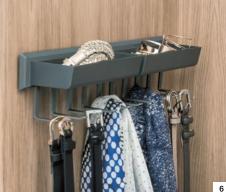

#### 6 - Pesolo universal pull-out

Colour: anthracite Installation depth: 465 mm

#### 7 – Libell hook rail

To be mounted on the wall Colour: white WxDxH: 360x44x54 mm