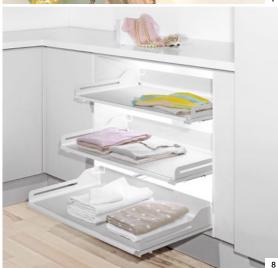

#### YOUR OFFICE CUPBOARD AT A GLANCE

Whether you keep documents, folders, sewing equipment or even just books in your cupboard, you want to be able to find what you need at a glance, and have it within easy reach. These stable, sheet metal pull-out shelves offer a clear overview of every square inch of your cupboard. You can add in magnetic dividers for enhanced organisation!

Pull-out shelves for an excellent overview.

→ Extendo Libell pull-out shelf

Attractive organisational tools for storing odds and ends.

→ Wooden boxes

A clear layout with magnetic dual-level shelves.

→ Extra shelves