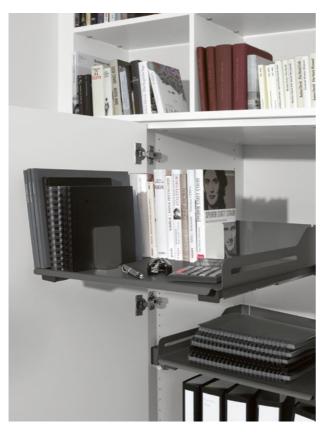

#### YOUR OFFICE CUPBOARD AT A GLANCE

Whether you keep documents, folders, sewing equipment or even just books in your cupboard, you want to be able to find what you need at a glance, and have it within easy reach. These stable, sheet metal pull-out shelves offer a clear overview of every square inch of your cupboard. You can add in magnetic dividers for enhanced organisation!

## Efficiency in the office

**Extendo pull-out shelf:** The flexible pull-out shelf that is right at home anywhere