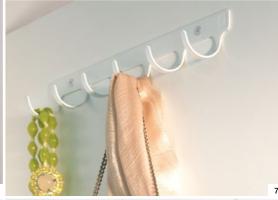

#### 7 – Libell hook rail

To be mounted on the wall Colour: white WxDxH: 360x44x54 mm