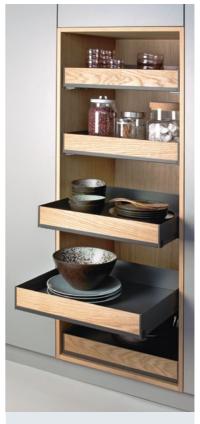

Day-to-day use soon highlights the difference between good design and perfect design.

Pleno shoe pull-out with extra shelf: The whole shoe rack slides forward when the door is opened

Extendo pull-out shelf and wooden boxes: Perfect for storing clothes and accessories.

#### 1 - Pleno shoe pull-out

With Libell clip-on shelf Colour: anthracite Unit width: 600 mm Installation height: 1900 mm

Pleno shoe pull-out with wooden box and extra shelf: Just open the unit doors to make the unit's contents glide out smoothly

**Lina Standard:** Space for up to 15 pairs of trousers. The cleverly-designed hangers can be clipped onto the shelf individually

#### 1 - Pleno shoe pull-out

With Libell clip-on shelf, wooden boxes and extra shelf Colour: white Unit widths: 600 mm Installation height: 1900 mm