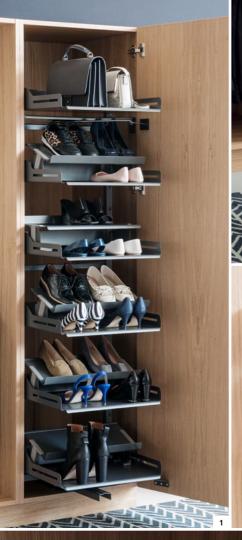

ightarrow Pleno shoe pull-out

Day-to-day use soon highlights the difference between good design and perfect design.

Pleno shoe pull-out with extra shelf: The whole shoe rack slides forward when the door is opened

Extendo pull-out shelf and wooden boxes: Perfect for storing clothes and accessories.

#### 1 - Pleno shoe pull-out

With Libell clip-on shelf Colour: anthracite Unit width: 600 mm Installation height: 1900 mm

#### 1 - Pleno shoe pull-out

With Libell clip-on shelf, wooden boxes and extra shelf Colour: white Unit widths: 600 mm Installation height: 1900 mm