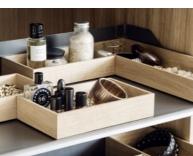

#### 2 - Wooden boxes for Extendo

Material: oak Available in different sets Unit widths: 300-450 / 500-600 / 900 mm

Organisational systems for crease-free storage.

→ Lina trouser rack

Shelves with closed bases protect delicate fabrics.

→ Extendo pull-out shelf

Organisers for accessories.

ightarrow Pesolo, wooden boxes

Shoe racks make the most of the available space.