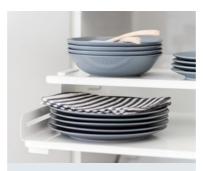

Pull-out shelves for an excellent overview.

→ Extendo Libell pull-out shelf

Attractive organisational tools for storing odds and ends.

→ Wooden boxes

A clear layout with magnetic dual-level shelves.

→ Extra shelves

**Extendo Libell pull-out shelf:** The stylish pull-out shelf that maximises storage space in units

**Hochschrank Pleno:** Just open the unit doors to make the unit's contents glide out smoothly

### The right solution for any situation

Extendo Libell pull-out shelf: A clear overview of every square inch of your cupboard. Add in magnetic dividers for enhanced organisation!

Extendo Libell pull-out shelf: The flexible pull-out shelf that is right at home anywhere