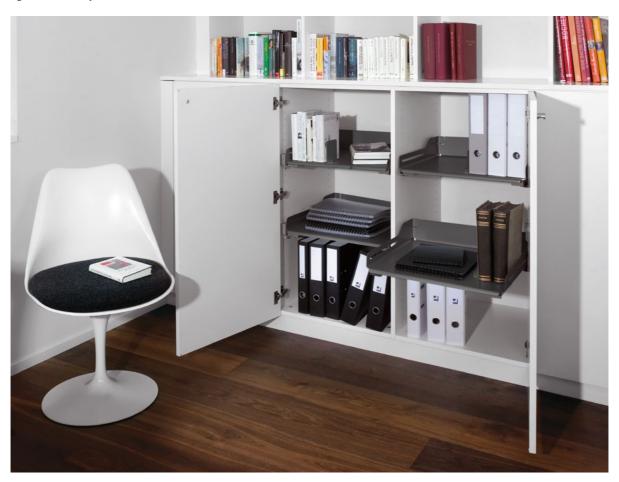

#### YOUR OFFICE CUPBOARD AT A GLANCE

Whether you keep documents, folders, sewing equipment or even just books in your cupboard, you want to be able to find what you need at a glance, and have it within easy reach. These stable, sheet metal pull-out shelves offer a clear overview of every square inch of your cupboard. You can add in magnetic dividers for enhanced organisation!

**Extendo Libell pull-out shelf:** The stylish pull-out shelf that maximises storage space in units

**Hochschrank Pleno:** Just open the unit doors to make the unit's contents glide out smoothly

### The right solution for any situation

Extendo Libell pull-out shelf: A clear overview of every square inch of your cupboard. Add in magnetic dividers for enhanced organisation!

Extendo Libell pull-out shelf: The flexible pull-out shelf that is right at home anywhere