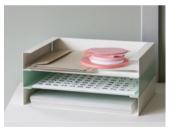

1

2

- ① Smart carry box for everyday use
- ② Practical metal paper tray

How the Pecasa system works

Pecasa consists of a few simple, but highly versatile components that can be combined in an infinite variety of ways. peka supplies a wall profile with a built-in cable duct, plus shelf supports, unit support brackets and metal shelves. You then arrange them however you like to create your own personalised furniture solution. You can even add lighting or a TV to your Pecasa system thanks to the cable duct in the side of the wall profile.