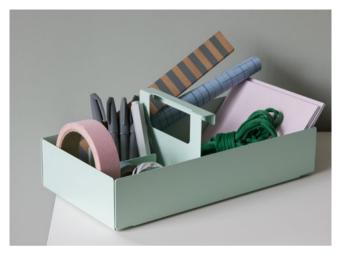

1

2

- ① Smart carry box for everyday use
- ② Practical metal paper tray

How the Pecasa system works

Pecasa consists of a few simple, but highly versatile components that can be combined in an infinite variety of ways. peka supplies a wall profile with a built-in cable duct, plus shelf supports, unit support brackets and metal shelves. You then arrange them however you like to create your own personalised furniture solution. You can even add lighting or a TV to your Pecasa system thanks to the cable duct in the side of the wall profile.