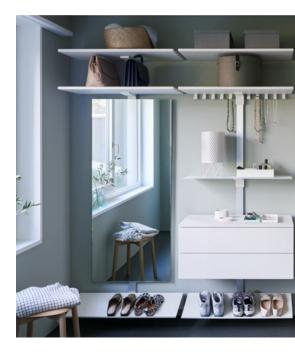

Pecasa Hallway

Hallways are often narrow, so it is important to make best use of the available space. At the same time, they play a key role in people's first impressions of your home. A compact, yet classy Pecasa system is the answer.

1

2

- ① Space-saving hook rail
- 2 Elegant metal shoe rack

Benefits at a glance:

- + Does your home have sloping ceilings, recesses and different ceiling heights? No problem: Pecasa is the perfect fit for any space
- + You are free to choose shelves, cabinets and desks in the colours and materials that best suit your space.
- + The smart built-in cable management solution makes it easy to add lights or a TV to your Pecasa system.