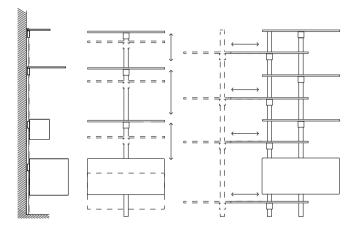

## Flexible design

Thanks to its central wall profile, Pecasa is the last word in flexibility: its modular components can be moved into any position at any time, be they table tops, shelves, cabinets, or other items.

You are free to choose a symmetrical or an asymmetrical look, use the whole height of the profile or just part of it, or lay out your components in a centred or staggered alignment. The choice is yours! Pecasa Dressing