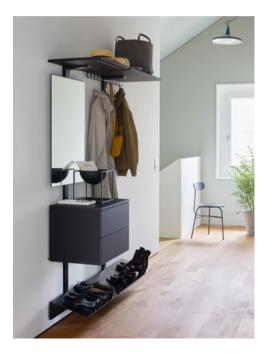

Pecasa Hallway

Hallways are often narrow, so it is important to make best use of the available space. At the same time, they play a key role in people's first impressions of your home. A compact, yet classy Pecasa system is the answer.

1

2

- ① Space-saving hook rail
- 2 Elegant metal shoe rack

Benefits at a glance:

- + Does your home have sloping ceilings, recesses and different ceiling heights? No problem: Pecasa is the perfect fit for any space
- + You are free to choose shelves, cabinets and desks in the colours and materials that best suit your space.
- + The smart built-in cable management solution makes it easy to add lights or a TV to your Pecasa system.