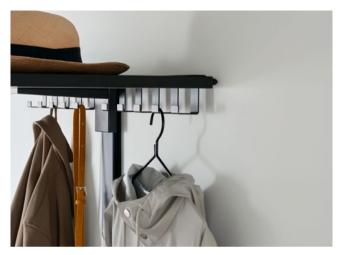

1

2

- ① Space-saving hook rail
- 2 Elegant metal shoe rack

Benefits at a glance:

- + Does your home have sloping ceilings, recesses and different ceiling heights? No problem: Pecasa is the perfect fit for any space
- + You are free to choose shelves, cabinets and desks in the colours and materials that best suit your space.
- + The smart built-in cable management solution makes it easy to add lights or a TV to your Pecasa system.