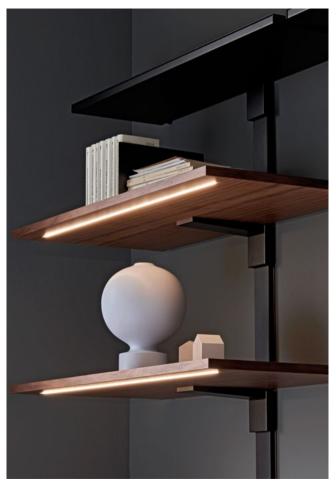

 You can add lighting or a TV to your Pecasa system thanks to the cable duct in the side of the wall profile
Shelves with built-in light

strips.

1

2

- ① Smart carry box for everyday use
- ② Practical metal paper tray

How the Pecasa system works

Pecasa consists of a few simple, but highly versatile components that can be combined in an infinite variety of ways. peka supplies a wall profile with a built-in cable duct, plus shelf supports, unit support brackets and metal shelves. You then arrange them however you like to create your own personalised furniture solution. You can even add lighting or a TV to your Pecasa system thanks to the cable duct in the side of the wall profile.