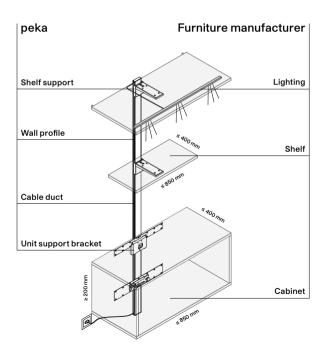

1

2

- ① Smart carry box for everyday use
- ② Practical metal paper tray

How the Pecasa system works

Pecasa consists of a few simple, but highly versatile components that can be combined in an infinite variety of ways. peka supplies a wall profile with a built-in cable duct, plus shelf supports, unit support brackets and metal shelves. You then arrange them however you like to create your own personalised furniture solution. You can even add lighting or a TV to your Pecasa system thanks to the cable duct in the side of the wall profile.

## Flexible design

Thanks to its central wall profile, Pecasa is the last word in flexibility: its modular components can be moved into any position at any time, be they table tops, shelves, cabinets, or other items.

You are free to choose a symmetrical or an asymmetrical look, use the whole height of the profile or just part of it, or lay out your components in a centred or staggered alignment. The choice is yours! Pecasa Dressing