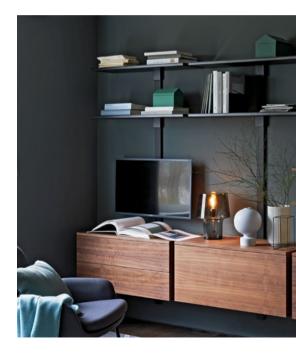

1

2

- ① Smart carry box for everyday use
- ② Practical metal paper tray

How the Pecasa system works

Pecasa consists of a few simple, but highly versatile components that can be combined in an infinite variety of ways. peka supplies a wall profile with a built-in cable duct, plus shelf supports, unit support brackets and metal shelves. You then arrange them however you like to create your own personalised furniture solution. You can even add lighting or a TV to your Pecasa system thanks to the cable duct in the side of the wall profile.

## Flexible design

Thanks to its central wall profile, Pecasa is the last word in flexibility: its modular components can be moved into any position at any time, be they table tops, shelves, cabinets, or other items.

You are free to choose a symmetrical or an asymmetrical look, use the whole height of the profile or just part of it, or lay out your components in a centred or staggered alignment. The choice is yours! Pecasa Dressing