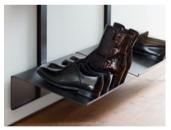

Pecasa Hallway

Hallways are often narrow, so it is important to make best use of the available space. At the same time, they play a key role in people's first impressions of your home. A compact, yet classy Pecasa system is the answer.

1

2

- ① Space-saving hook rail
- 2 Elegant metal shoe rack

Benefits at a glance:

- + Does your home have sloping ceilings, recesses and different ceiling heights? No problem: Pecasa is the perfect fit for any space
- + You are free to choose shelves, cabinets and desks in the colours and materials that best suit your space.
- + The smart built-in cable management solution makes it easy to add lights or a TV to your Pecasa system.