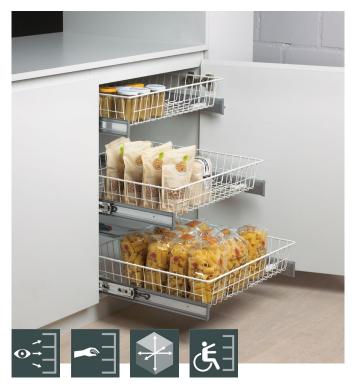

# Basket pull-out Kobra

### Width-adjustable basket pull-out for any application

#### Pull the basket out of the unit and remove contents.

The basket pull-out for any unit. With its high load capacity of 20 kg, Kobra is a reliable partner for storing anything from textiles to tableware. It gives you a complete overview of your stored items and is easy to operate from above. The high rails and smooth closing mechanism will keep your contents safe and secure. What's more, the baskets are easy to remove, which means that the unit base can be accessed for cleaning. The complete set of basket and runners is available separately and can be used as an ad hoc addition to shelving.

# Features and benefits

- The wire basket provides a clear overview
- High rails stop contents from falling out
- The baskets are easy to remove, making cleaning the unit base a piece of cake
- The door deflectors prevent scratches to unit doors
- Perfect for storing groceries, cookware or fabrics