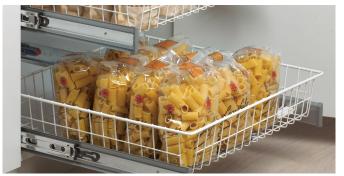

#### Pull the basket out of the unit and remove contents.

The basket pull-out for any unit. With its high load capacity of 20 kg, Kobra is a reliable partner for storing anything from textiles to tableware. It gives you a complete overview of your stored items and is easy to operate from above. The high rails and smooth closing mechanism will keep your contents safe and secure. What's more, the baskets are easy to remove, which means that the unit base can be accessed for cleaning. The complete set of basket and runners is available separately and can be used as an ad hoc addition to shelving.

# Features and benefits

- The wire basket provides a clear overview
- High rails stop contents from falling out
- The baskets are easy to remove, making cleaning the unit base a piece of cake
- The door deflectors prevent scratches to unit doors
- Perfect for storing groceries, cookware or fabrics