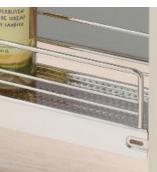

## The two-tier pull-out system with a load capacity of 12 kg for very narrow base units (150 mm).

The No. 15 base unit pull-out makes great use of even the smallest nooks and crannies. Typically fitted around the sink or cooker or at the end of a row of kitchen units, the No. 15 pull-out provides enough space to store spices, oil, vinegar or cleaning materials. The unit opens with a single movement of the hand, giving you a complete overview and easy access to the contents. Its shelves with structured metal bases prevent your items from slipping. The No. 15 pull-out also impresses with its smooth, quiet running action and soft closing.

### Features and benefits

- · Great solution for the smallest of spaces
- A great solution for those small spaces around the sink or cooker or to fill a gap
- Perfect for storing groceries, bottles and spices
- Complete overview and easy access immediately after opening
- Closed shelf bases stop bottles from toppling and small items from falling through