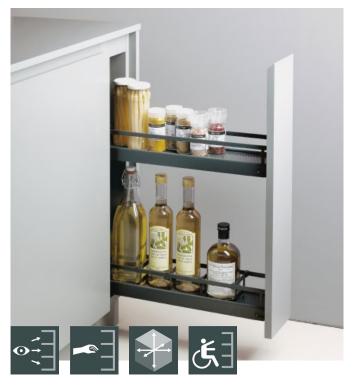

## The two-tier pull-out system with a load capacity of 12 kg for very narrow base units (150 mm).

The No. 15 base unit pull-out makes great use of even the smallest nooks and crannies. Typically fitted around the sink or cooker or at the end of a row of kitchen units, the No. 15 pull-out provides enough space to store spices, oil, vinegar or cleaning materials. The unit opens with a single movement of the hand, giving you a complete overview and easy access to the contents. Its shelves with structured metal bases prevent your items from slipping. The No. 15 pull-out also impresses with its smooth, quiet running action and soft closing.

#### Technical data

| Design line               | Arena Style/Arena Classic |
|---------------------------|---------------------------|
| Integrated Softclose      | yes                       |
| Integrated Softopen       | no                        |
| Unit width (EB)           | 150 mm                    |
| Colour                    | anthracite/chrome         |
| Load capacity             | 0-12 kg                   |
| Load capacity per shelf   | 0-6 kg                    |
| Interior width min. (LB)  | 112 mm                    |
| Interior depth min. (LT)  | 489 mm                    |
| Interior height min. (LH) | 540 mm                    |
|                           |                           |

### Features and benefits

- · Great solution for the smallest of spaces
- A great solution for those small spaces around the sink or cooker or to fill a gap
- Perfect for storing groceries, bottles and spices
- Complete overview and easy access immediately after opening
- Closed shelf bases stop bottles from toppling and small items from falling through