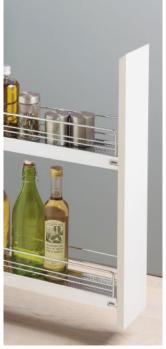

## The two-tier pull-out system with a load capacity of 12 kg for very narrow base units (150 mm).

The No. 15 base unit pull-out makes great use of even the smallest nooks and crannies. Typically fitted around the sink or cooker or at the end of a row of kitchen units, the No. 15 pull-out provides enough space to store spices, oil, vinegar or cleaning materials. The unit opens with a single movement of the hand, giving you a complete overview and easy access to the contents. Its shelves with structured metal bases prevent your items from slipping. The No. 15 pull-out also impresses with its smooth, quiet running action and soft closing.

### Features and benefits

- · Great solution for the smallest of spaces
- A great solution for those small spaces around the sink or cooker or to fill a gap
- Perfect for storing groceries, bottles and spices
- Complete overview and easy access immediately after opening
- Closed shelf bases stop bottles from toppling and small items from falling through