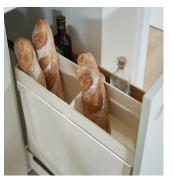

# Open the front pull-out for direct access to the contents of the bread bag and the two to four levels of storage space.

Pinello Bread is our base unit pull-out offering hygienic storage of bread and baguettes plus plenty of additional storage space. Hanging in the bread bag, your bread will not get squashed and will stay fresh. The internal divider allows you to sort your bread inside the bag. The bag is easy to hang up and take down and can be washed (40°C). As with all members of the Pinello family, the extra shelf gives you one or two additional levels, which you can retrofit at any time without using tools. Each shelf has a removable silicone mat that prevents the contents from sliding around. Thanks to concealed runners, you have easy access to all the contents immediately after opening the front!

#### Features and benefits

- Polyester/cotton bread bag keeps stored bread clean without squashing it
- The bag is easy to hang up and remove for washing (40°C)
- The divider in the middle of the bread bag allows different bread products to be kept separately
- Maximum use of width thanks to thin-walled shelves
- Optional extra shelf makes maximum use of height