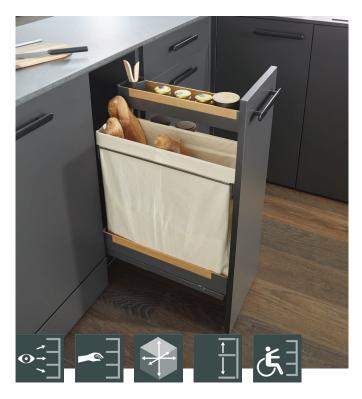

# Base unit pull-out Pinello Bread

## Full-extension runner with bread bag and additional storage space for narrow base units

# Open the front pull-out for direct access to the contents of the bread bag and the two to four levels of storage space.

Pinello Bread is our base unit pull-out offering hygienic storage of bread and baguettes plus plenty of additional storage space. Hanging in the bread bag, your bread will not get squashed and will stay fresh. The internal divider allows you to sort your bread inside the bag. The bag is easy to hang up and take down and can be washed (40°C). As with all members of the Pinello family, the extra shelf gives you one or two additional levels, which you can retrofit at any time without using tools. Each shelf has a removable silicone mat that prevents the contents from sliding around. Thanks to concealed runners, you have easy access to all the contents immediately after opening the front!

#### Features and benefits

- Polyester/cotton bread bag keeps stored bread clean without squashing it
- The bag is easy to hang up and remove for washing (40°C)
- The divider in the middle of the bread bag allows different bread products to be kept separately
- Maximum use of width thanks to thin-walled shelves
- Optional extra shelf makes maximum use of height