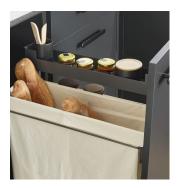

# Open the front pull-out for direct access to the contents of the bread bag and the two to four levels of storage space.

Pinello Bread is our base unit pull-out offering hygienic storage of bread and baguettes plus plenty of additional storage space. Hanging in the bread bag, your bread will not get squashed and will stay fresh. The internal divider allows you to sort your bread inside the bag. The bag is easy to hang up and take down and can be washed (40°C). As with all members of the Pinello family, the extra shelf gives you one or two additional levels, which you can retrofit at any time without using tools. Each shelf has a removable silicone mat that prevents the contents from sliding around. Thanks to concealed runners, you have easy access to all the contents immediately after opening the front!

#### Features and benefits

- Polyester/cotton bread bag keeps stored bread clean without squashing it
- The bag is easy to hang up and remove for washing (40°C)
- The divider in the middle of the bread bag allows different bread products to be kept separately
- Maximum use of width thanks to thin-walled shelves
- Optional extra shelf makes maximum use of height