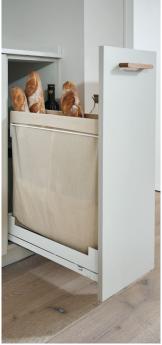

# Open the front pull-out for direct access to the contents of the bread bag and the two to four levels of storage space.

Pinello Bread is our base unit pull-out offering hygienic storage of bread and baguettes plus plenty of additional storage space. Hanging in the bread bag, your bread will not get squashed and will stay fresh. The internal divider allows you to sort your bread inside the bag. The bag is easy to hang up and take down and can be washed (40°C). As with all members of the Pinello family, the extra shelf gives you one or two additional levels, which you can retrofit at any time without using tools. Each shelf has a removable silicone mat that prevents the contents from sliding around. Thanks to concealed runners, you have easy access to all the contents immediately after opening the front!

#### Features and benefits

- Polyester/cotton bread bag keeps stored bread clean without squashing it
- The bag is easy to hang up and remove for washing (40°C)
- The divider in the middle of the bread bag allows different bread products to be kept separately
- Maximum use of width thanks to thin-walled shelves
- Optional extra shelf makes maximum use of height