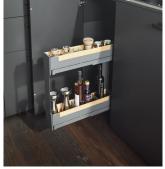

## Open the front panel and slide out the internal pull-out with two to four levels of storage space.

Pinello Inside is the slim base unit pull-out with a surprising amount of storage space. Thanks to thin-walled metal shelves, the internal pull-out makes maximum use of its 150 mm width. As with all members of the Pinello family, the extra shelf gives you one or two additional levels, which you can retrofit at any time without using tools. Each shelf has a removable silicone mat that prevents the contents from sliding around. Since Pinello Inside does not have a front panel, it can be retrofitted easily at any time. It makes particularly good use of space as a pull-out for cleaning materials alongside swing-out bins or in the cleaning cupboard.

#### Features and benefits

- Ideal as a pull-out for cleaning materials alongside swing-out bins or in the cleaning cupboard
- Even bottles can be stored securely thanks to the high blind front
- Contents don't slip thanks to removable non-slip silicone mats
- Closed shelf bases stop bottles from toppling and small items from falling through
- Optional accessories allowing customised use of shelf space: extra shelf, bottle rack, magnetic dividers, oak railing inserts