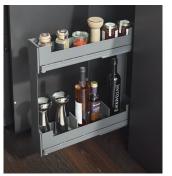

## Open the front panel and slide out the internal pull-out with two to four levels of storage space.

Pinello Inside is the slim base unit pull-out with a surprising amount of storage space. Thanks to thin-walled metal shelves, the internal pull-out makes maximum use of its 150 mm width. As with all members of the Pinello family, the extra shelf gives you one or two additional levels, which you can retrofit at any time without using tools. Each shelf has a removable silicone mat that prevents the contents from sliding around. Since Pinello Inside does not have a front panel, it can be retrofitted easily at any time. It makes particularly good use of space as a pull-out for cleaning materials alongside swing-out bins or in the cleaning cupboard.

#### Features and benefits

- Ideal as a pull-out for cleaning materials alongside swing-out bins or in the cleaning cupboard
- Even bottles can be stored securely thanks to the high blind front
- Contents don't slip thanks to removable non-slip silicone mats
- Closed shelf bases stop bottles from toppling and small items from falling through
- Optional accessories allowing customised use of shelf space: extra shelf, bottle rack, magnetic dividers, oak railing inserts