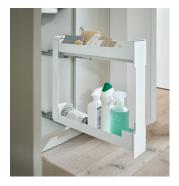

## Open the front panel and slide out the internal pull-out with two to four levels of storage space.

Pinello Inside is the slim base unit pull-out with a surprising amount of storage space. Thanks to thin-walled metal shelves, the internal pull-out makes maximum use of its 150 mm width. As with all members of the Pinello family, the extra shelf gives you one or two additional levels, which you can retrofit at any time without using tools. Each shelf has a removable silicone mat that prevents the contents from sliding around. Since Pinello Inside does not have a front panel, it can be retrofitted easily at any time. It makes particularly good use of space as a pull-out for cleaning materials alongside swing-out bins or in the cleaning cupboard.

#### Features and benefits

- Ideal as a pull-out for cleaning materials alongside swing-out bins or in the cleaning cupboard
- Even bottles can be stored securely thanks to the high blind front
- Contents don't slip thanks to removable non-slip silicone mats
- Closed shelf bases stop bottles from toppling and small items from falling through
- Optional accessories allowing customised use of shelf space: extra shelf, bottle rack, magnetic dividers, oak railing inserts