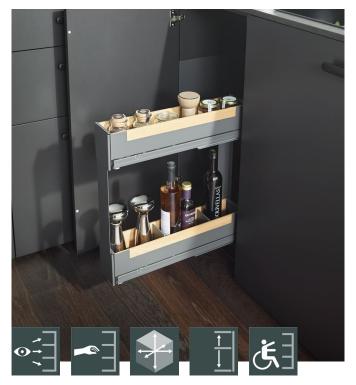

# Internal pull-out Pinello Inside

#### Full-extension system without front attachment for base units

## Open the front panel and slide out the internal pull-out with two to four levels of storage space.

Pinello Inside is the slim base unit pull-out with a surprising amount of storage space. Thanks to thin-walled metal shelves, the internal pull-out makes maximum use of its 150 mm width. As with all members of the Pinello family, the extra shelf gives you one or two additional levels, which you can retrofit at any time without using tools. Each shelf has a removable silicone mat that prevents the contents from sliding around. Since Pinello Inside does not have a front panel, it can be retrofitted easily at any time. It makes particularly good use of space as a pull-out for cleaning materials alongside swing-out bins or in the cleaning cupboard.

#### Features and benefits

- Ideal as a pull-out for cleaning materials alongside swing-out bins or in the cleaning cupboard
- Even bottles can be stored securely thanks to the high blind front
- Contents don't slip thanks to removable non-slip silicone mats
- Closed shelf bases stop bottles from toppling and small items from falling through
- Optional accessories allowing customised use of shelf space: extra shelf, bottle rack, magnetic dividers, oak railing inserts