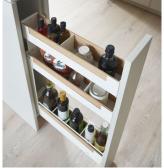

# Open the front pull-out for direct access to the full two to four levels of storage space.

Pinello Spice is the slim base unit pull-out with a surprising amount of storage space. Thanks to its thin-walled metal shelves, it makes maximum use of the 150-mm unit width and offers ample space for bottles and spices. Pinello Spice operates with concealed runners, providing a complete overview and easy access to your stored items immediately after opening. As with all members of the Pinello family, the extra shelf gives you one or two additional levels, which you can retrofit at any time without using tools. Each shelf has a removable silicone mat that prevents the contents from sliding around.

#### Features and benefits

- A great solution for those small spaces around the sink or cooker or to fill a gap
- Maximum use of width thanks to thin-walled shelves
- Optional extra shelf makes maximum use of height
- Complete overview and easy access immediately after opening
- Contents don't slip thanks to removable non-slip silicone mats