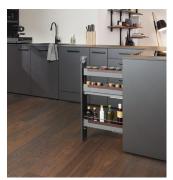

# Open the front pull-out for direct access to the full two to four levels of storage space.

Pinello Spice is the slim base unit pull-out with a surprising amount of storage space. Thanks to its thin-walled metal shelves, it makes maximum use of the 150-mm unit width and offers ample space for bottles and spices. Pinello Spice operates with concealed runners, providing a complete overview and easy access to your stored items immediately after opening. As with all members of the Pinello family, the extra shelf gives you one or two additional levels, which you can retrofit at any time without using tools. Each shelf has a removable silicone mat that prevents the contents from sliding around.

#### Features and benefits

- A great solution for those small spaces around the sink or cooker or to fill a gap
- Maximum use of width thanks to thin-walled shelves
- Optional extra shelf makes maximum use of height
- Complete overview and easy access immediately after opening
- Contents don't slip thanks to removable non-slip silicone mats