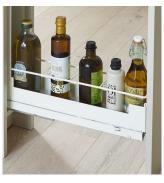

# Open the front pull-out for direct access to the full two to four levels of storage space.

Pinello Spice is the slim base unit pull-out with a surprising amount of storage space. Thanks to its thin-walled metal shelves, it makes maximum use of the 150-mm unit width and offers ample space for bottles and spices. Pinello Spice operates with concealed runners, providing a complete overview and easy access to your stored items immediately after opening. As with all members of the Pinello family, the extra shelf gives you one or two additional levels, which you can retrofit at any time without using tools. Each shelf has a removable silicone mat that prevents the contents from sliding around.

#### Features and benefits

- A great solution for those small spaces around the sink or cooker or to fill a gap
- Maximum use of width thanks to thin-walled shelves
- Optional extra shelf makes maximum use of height
- Complete overview and easy access immediately after opening
- Contents don't slip thanks to removable non-slip silicone mats