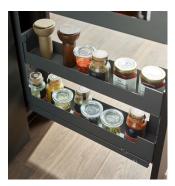

# Open the front pull-out for direct access to the full two to four levels of storage space.

Pinello Spice is the slim base unit pull-out with a surprising amount of storage space. Thanks to its thin-walled metal shelves, it makes maximum use of the 150-mm unit width and offers ample space for bottles and spices. Pinello Spice operates with concealed runners, providing a complete overview and easy access to your stored items immediately after opening. As with all members of the Pinello family, the extra shelf gives you one or two additional levels, which you can retrofit at any time without using tools. Each shelf has a removable silicone mat that prevents the contents from sliding around.

#### Features and benefits

- A great solution for those small spaces around the sink or cooker or to fill a gap
- Maximum use of width thanks to thin-walled shelves
- Optional extra shelf makes maximum use of height
- Complete overview and easy access immediately after opening
- Contents don't slip thanks to removable non-slip silicone mats