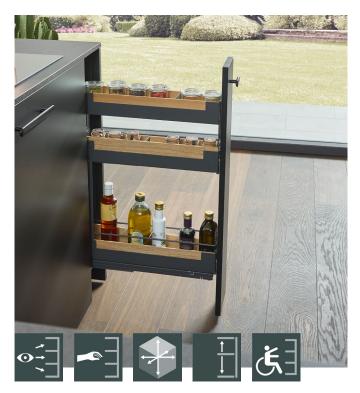

# Base unit pull-out Pinello Spice

## Full-extension runner for very narrow base units

# Open the front pull-out for direct access to the full two to four levels of storage space.

Pinello Spice is the slim base unit pull-out with a surprising amount of storage space. Thanks to its thin-walled metal shelves, it makes maximum use of the 150-mm unit width and offers ample space for bottles and spices. Pinello Spice operates with concealed runners, providing a complete overview and easy access to your stored items immediately after opening. As with all members of the Pinello family, the extra shelf gives you one or two additional levels, which you can retrofit at any time without using tools. Each shelf has a removable silicone mat that prevents the contents from sliding around.

#### Features and benefits

- A great solution for those small spaces around the sink or cooker or to fill a gap
- Maximum use of width thanks to thin-walled shelves
- Optional extra shelf makes maximum use of height
- Complete overview and easy access immediately after opening
- Contents don't slip thanks to removable non-slip silicone mats