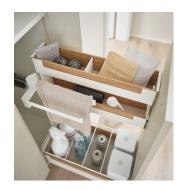

## Open the front pull-out for direct access to towels or the two to four levels of storage space.

With Pinello Towel, you can hang your towels out of sight to dry. It also offers plenty of storage space for cleaning products and brushes. Thanks to the concealed runners, you have a complete overview and easy access to your stored items immediately after opening. Even the bottom shelf is easy to use because the towels are hung high up. As with all members of the Pinello family, the extra shelf gives you one or two additional levels, which you can retrofit at any time without using tools. Each shelf has a removable silicone mat that prevents the contents from sliding around. With the optional dividers or bottle rack, you can organise your contents to suit you.

#### Features and benefits

- For storing and drying towels out of sight
- Ingeniously shaped support rails stop towels from slipping
- Towels are hung high up, meaning that full use can be made of the bottom shelf
- Maximum use of width thanks to thin-walled shelves
- Optional extra shelf makes maximum use of height