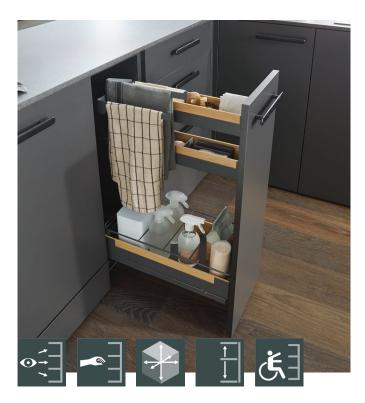

## Open the front pull-out for direct access to towels or the two to four levels of storage space.

With Pinello Towel, you can hang your towels out of sight to dry. It also offers plenty of storage space for cleaning products and brushes. Thanks to the concealed runners, you have a complete overview and easy access to your stored items immediately after opening. Even the bottom shelf is easy to use because the towels are hung high up. As with all members of the Pinello family, the extra shelf gives you one or two additional levels, which you can retrofit at any time without using tools. Each shelf has a removable silicone mat that prevents the contents from sliding around. With the optional dividers or bottle rack, you can organise your contents to suit you.

#### Features and benefits

- For storing and drying towels out of sight
- Ingeniously shaped support rails stop towels from slipping
- Towels are hung high up, meaning that full use can be made of the bottom shelf
- Maximum use of width thanks to thin-walled shelves
- Optional extra shelf makes maximum use of height