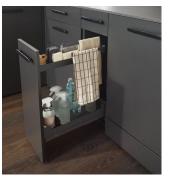

## Open the front pull-out for direct access to towels or the two to four levels of storage space.

With Pinello Towel, you can hang your towels out of sight to dry. It also offers plenty of storage space for cleaning products and brushes. Thanks to the concealed runners, you have a complete overview and easy access to your stored items immediately after opening. Even the bottom shelf is easy to use because the towels are hung high up. As with all members of the Pinello family, the extra shelf gives you one or two additional levels, which you can retrofit at any time without using tools. Each shelf has a removable silicone mat that prevents the contents from sliding around. With the optional dividers or bottle rack, you can organise your contents to suit you.

#### Features and benefits

- For storing and drying towels out of sight
- Ingeniously shaped support rails stop towels from slipping
- Towels are hung high up, meaning that full use can be made of the bottom shelf
- Maximum use of width thanks to thin-walled shelves
- Optional extra shelf makes maximum use of height