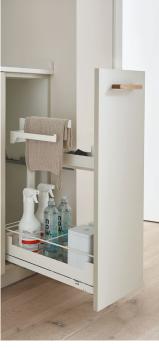

## Open the front pull-out for direct access to towels or the two to four levels of storage space.

With Pinello Towel, you can hang your towels out of sight to dry. It also offers plenty of storage space for cleaning products and brushes. Thanks to the concealed runners, you have a complete overview and easy access to your stored items immediately after opening. Even the bottom shelf is easy to use because the towels are hung high up. As with all members of the Pinello family, the extra shelf gives you one or two additional levels, which you can retrofit at any time without using tools. Each shelf has a removable silicone mat that prevents the contents from sliding around. With the optional dividers or bottle rack, you can organise your contents to suit you.

#### Features and benefits

- For storing and drying towels out of sight
- Ingeniously shaped support rails stop towels from slipping
- Towels are hung high up, meaning that full use can be made of the bottom shelf
- Maximum use of width thanks to thin-walled shelves
- Optional extra shelf makes maximum use of height