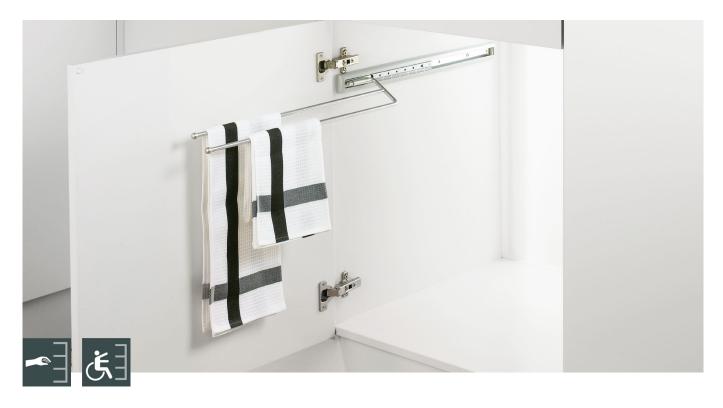

# Towel rail extension

## Three-arm, pull-out towel rail for base units

#### Pull the towel rail out of the base unit and use as required.

Tucked away but always within easy reach! With this extending towel rail, your towels can be hung up to dry out of sight. When you need them, simply pull the arms out of the unit and the towels are conveniently to hand. The towel rail will fit in all spaces as the arms can be tilted to any angle. What's more, it is easy to install so can be retrofitted anywhere in your home.

## Features and benefits

- For storing and drying towels out of sight
- Pull-out mechanism for easy access
- Makes the most of the available space as the arms can be positioned at any angle
- Wide range of uses throughout the home