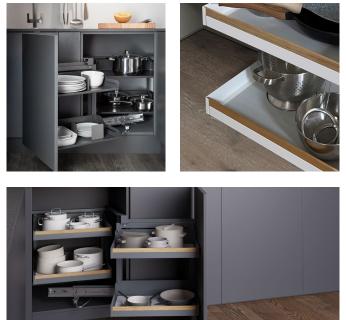

#### Features and benefits

- A single movement brings items stored in a hard-to-reach corner to the front part of the unit
- Two units can be used with a single mechanism
- The smooth movement prevents stored items from falling out
- Rectangular shelves for optimal use of storage space
- Plenty of room, even for bulky objects and heavy appliances

## **Technical characteristics**

- Sturdy pull-out with reliable movement and smooth running action
- Built-in Softclose mechanism ensures that the unit can be closed smoothly and silently
- Two height-adjustable shelves for flexible and adaptable storage
- Makes maximum use of space even in narrow-fronted units (from 400 mm), as the back shelves remain inside the unit
- Tool-free 3D adjustment of the front panel and width adjustment of the back-wall frame
- Efficient mechanism assembly thanks to ClickFixx and detachable shelves