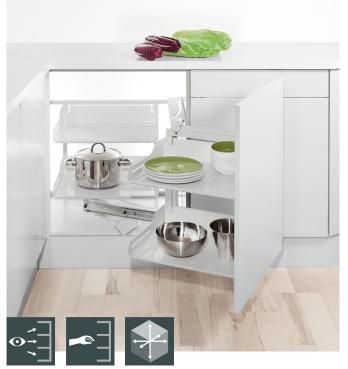

# Corner pull-out Magic Corner Standard

Practical corner unit pull-out with attached front panel

#### When the door is opened, the attached shelves swivel out and the back shelves automatically glide forward into the front of the cabinet.

Magic Corner Standard lets you make full use of the storage space in a corner. As if by magic, it also brings the items stored behind to the front, saving you having to rummage around in the back of the cabinet.Magic Corner Standard is a smart, sophisticated system that gives you access to the full contents of your units. When the door is opened, the front shelves swivel out of the unit in a smooth, circular movement and the back shelves automatically glide forward into the front of the cabinet.

#### Features and benefits

- A single movement brings items stored in a hard-to-reach corner to the front part of the unit
- Two units can be used with a single mechanism
- The smooth movement prevents stored items from falling out
- Rectangular shelves for optimal use of storage space
- Plenty of room, even for bulky objects and heavy appliances