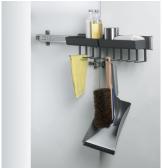

#### Open the cupboard door and pull out the trays and hooks.

This versatile pull-out storage system with two plastic trays and ten hooks helps keep any cupboard neat and tidy. Whether you use Pesolo as a pull-out tie rack, a pull-out towel rail with handy trays in the bathroom or for storing cleaning equipment, you will enjoy easy access to your items. Pesolo is part of peka's range of cleaning cupboard accessories. Combining these different yet complementary products allows you to make use of every last inch of your cupboard – in all three dimensions. From cleaning products to vacuum cleaners, brooms to buckets, everything is neatly stowed away in a peka cleaning cupboard.

# Features and benefits

- Can be fitted in any unit, perfect for hanging and storing small items
- Pull-out mechanism for easy access
- The plastic containers are easy to remove, making cleaning them a piece of cake
- Ten hooks that can be clipped in place as required
- Can be combined with all peka housekeeping products, Müllboy Big or Müllboy Standard