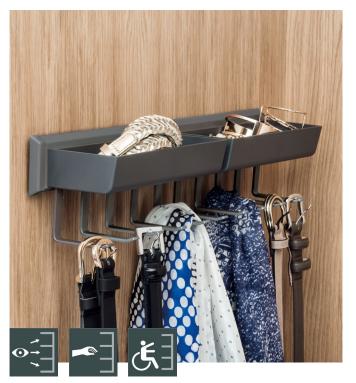

#### Open the cupboard door and pull out the trays and hooks.

This versatile pull-out storage system with two plastic trays and ten hooks helps keep any cupboard neat and tidy. Whether you use Pesolo as a pull-out tie rack, a pull-out towel rail with handy trays in the bathroom or for storing cleaning equipment, you will enjoy easy access to your items. Pesolo is part of peka's range of cleaning cupboard accessories. Combining these different yet complementary products allows you to make use of every last inch of your cupboard – in all three dimensions. From cleaning products to vacuum cleaners, brooms to buckets, everything is neatly stowed away in a peka cleaning cupboard.

# Features and benefits

- Can be fitted in any unit, perfect for hanging and storing small items
- Pull-out mechanism for easy access
- The plastic containers are easy to remove, making cleaning them a piece of cake
- Ten hooks that can be clipped in place as required
- Can be combined with all peka housekeeping products, Müllboy Big or Müllboy Standard