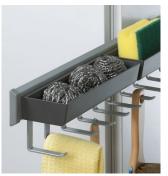

#### Open the cupboard door and pull out the trays and hooks.

This versatile pull-out storage system with two plastic trays and ten hooks helps keep any cupboard neat and tidy. Whether you use Pesolo as a pull-out tie rack, a pull-out towel rail with handy trays in the bathroom or for storing cleaning equipment, you will enjoy easy access to your items. Pesolo is part of peka's range of cleaning cupboard accessories. Combining these different yet complementary products allows you to make use of every last inch of your cupboard – in all three dimensions. From cleaning products to vacuum cleaners, brooms to buckets, everything is neatly stowed away in a peka cleaning cupboard.

# Features and benefits

- Can be fitted in any unit, perfect for hanging and storing small items
- Pull-out mechanism for easy access
- The plastic containers are easy to remove, making cleaning them a piece of cake
- Ten hooks that can be clipped in place as required
- Can be combined with all peka housekeeping products, Müllboy Big or Müllboy Standard