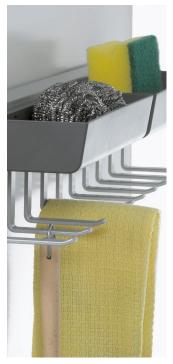

#### Open the cupboard door and pull out the trays and hooks.

This versatile pull-out storage system with two plastic trays and ten hooks helps keep any cupboard neat and tidy. Whether you use Pesolo as a pull-out tie rack, a pull-out towel rail with handy trays in the bathroom or for storing cleaning equipment, you will enjoy easy access to your items. Pesolo is part of peka's range of cleaning cupboard accessories. Combining these different yet complementary products allows you to make use of every last inch of your cupboard – in all three dimensions. From cleaning products to vacuum cleaners, brooms to buckets, everything is neatly stowed away in a peka cleaning cupboard.

# Features and benefits

- Can be fitted in any unit, perfect for hanging and storing small items
- Pull-out mechanism for easy access
- The plastic containers are easy to remove, making cleaning them a piece of cake
- Ten hooks that can be clipped in place as required
- Can be combined with all peka housekeeping products, Müllboy Big or Müllboy Standard