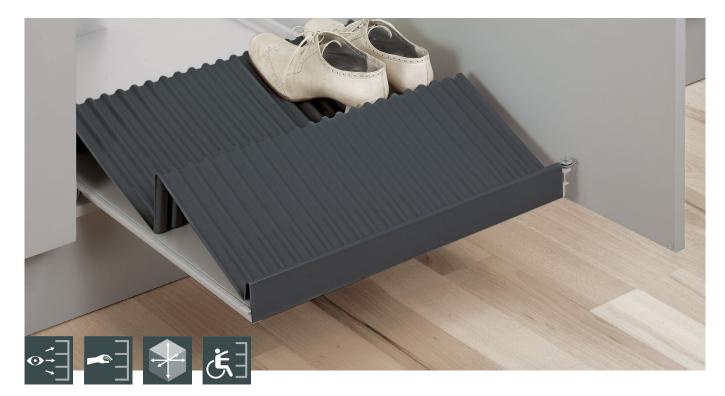

## Cut the plastic profile to the width you need and place it in the cupboard or wardrobe of your choice.

A neat solution for your shoes! The shoe rest is a plastic rack with two inclined rows – the perfect place for storing and drying shoes. Its closed base prevents dirt and water from escaping and is easy to clean. The shoe rest can be cut to the required width and mounted on a pull-out shelf or placed in a cupboard or wardrobe.

### Features and benefits

- Custom-width shoe rest for conventional and pull-out shelves
- Two inclined rows provide a good overview and easy access
- Closed base prevents wardrobe/unit from getting dirty
- The shoe rest is easy to remove, making cleaning it a piece of cake