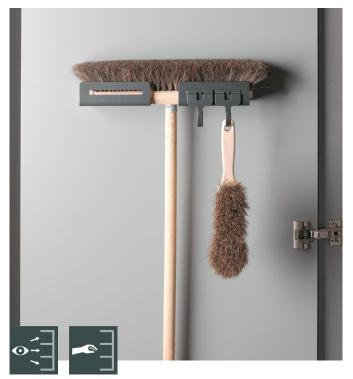

# Broom holder

### Screw-on metal broom holder with clip-on hooks

Mount the broom holder in a unit, on the inside of a cupboard door or on a wall with two screws and position the hooks as required.

The broom holder stows brooms or vacuum cleaner floor nozzles neatly inside a cupboard. Fashioned from a single piece of sheet steel, the broom holder is extremely sturdy. The clip-on hooks can be positioned anywhere and are perfect for storing a dustpan and brush, cloths or buckets. The Libell broom holder is part of peka's range of cleaning cupboard accessories. Combining these different yet complementary products allows you to make use of every last inch of your cupboard – in all three dimensions. From cleaning products to vacuum cleaners, brooms to buckets, everything is neatly stowed away in a peka cleaning cupboard.

# Features and benefits

- Suitable for brooms and vacuum cleaner floor nozzles
- Made from one piece of sheet steel for added strength
- Includes two freely positionable hooks for dustpan and brush, cloths or buckets
- Can be combined with all peka housekeeping products
- Extra hooks are available as an option