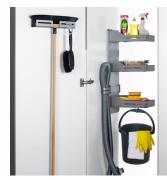

### Screw-on metal broom holder with clip-on hooks

Mount the broom holder in a unit, on the inside of a cupboard door or on a wall with two screws and position the hooks as required.

The broom holder stows brooms or vacuum cleaner floor nozzles neatly inside a cupboard. Fashioned from a single piece of sheet steel, the broom holder is extremely sturdy. The clip-on hooks can be positioned anywhere and are perfect for storing a dustpan and brush, cloths or buckets. The Libell broom holder is part of peka's range of cleaning cupboard accessories. Combining these different yet complementary products allows you to make use of every last inch of your cupboard – in all three dimensions. From cleaning products to vacuum cleaners, brooms to buckets, everything is neatly stowed away in a peka cleaning cupboard.

# Features and benefits

- Suitable for brooms and vacuum cleaner floor nozzles
- Made from one piece of sheet steel for added strength
- Includes two freely positionable hooks for dustpan and brush, cloths or buckets
- Can be combined with all peka housekeeping products
- Extra hooks are available as an option