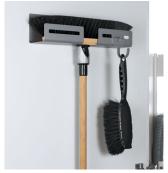

# Broom holder

### Screw-on metal broom holder with clip-on hooks

Mount the broom holder in a unit, on the inside of a cupboard door or on a wall with two screws and position the hooks as required.

The broom holder stows brooms or vacuum cleaner floor nozzles neatly inside a cupboard. Fashioned from a single piece of sheet steel, the broom holder is extremely sturdy. The clip-on hooks can be positioned anywhere and are perfect for storing a dustpan and brush, cloths or buckets. The Libell broom holder is part of peka's range of cleaning cupboard accessories. Combining these different yet complementary products allows you to make use of every last inch of your cupboard – in all three dimensions. From cleaning products to vacuum cleaners, brooms to buckets, everything is neatly stowed away in a peka cleaning cupboard.

# Features and benefits

- Suitable for brooms and vacuum cleaner floor nozzles
- Made from one piece of sheet steel for added strength
- Includes two freely positionable hooks for dustpan and brush, cloths or buckets
- Can be combined with all peka housekeeping products
- Extra hooks are available as an option