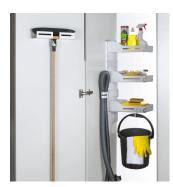

### Screw-on metal broom holder with clip-on hooks

Mount the broom holder in a unit, on the inside of a cupboard door or on a wall with two screws and position the hooks as required.

The broom holder stows brooms or vacuum cleaner floor nozzles neatly inside a cupboard. Fashioned from a single piece of sheet steel, the broom holder is extremely sturdy. The clip-on hooks can be positioned anywhere and are perfect for storing a dustpan and brush, cloths or buckets. The Libell broom holder is part of peka's range of cleaning cupboard accessories. Combining these different yet complementary products allows you to make use of every last inch of your cupboard – in all three dimensions. From cleaning products to vacuum cleaners, brooms to buckets, everything is neatly stowed away in a peka cleaning cupboard.