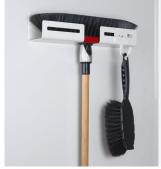

# Broom holder

### Screw-on metal broom holder with clip-on hooks

Mount the broom holder in a unit, on the inside of a cupboard door or on a wall with two screws and position the hooks as required.

The broom holder stows brooms or vacuum cleaner floor nozzles neatly inside a cupboard. Fashioned from a single piece of sheet steel, the broom holder is extremely sturdy. The clip-on hooks can be positioned anywhere and are perfect for storing a dustpan and brush, cloths or buckets. The Libell broom holder is part of peka's range of cleaning cupboard accessories. Combining these different yet complementary products allows you to make use of every last inch of your cupboard – in all three dimensions. From cleaning products to vacuum cleaners, brooms to buckets, everything is neatly stowed away in a peka cleaning cupboard.

# Features and benefits

- Suitable for brooms and vacuum cleaner floor nozzles
- Made from one piece of sheet steel for added strength
- Includes two freely positionable hooks for dustpan and brush, cloths or buckets
- Can be combined with all peka housekeeping products
- Extra hooks are available as an option