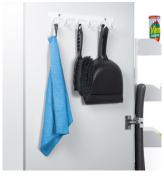

## Mount the hook rail in a unit, on the inside of a cupboard door or on a wall with two screws.

The hook rail is quick and easy to install anywhere in the home – two screws is all it takes. Made from a single piece of sheet steel, the six fixed hooks are extremely sturdy. The hook rail is part of peka's range of cleaning cupboard accessories. Combining these different yet complementary products allows you to make use of every last inch of your cupboard – in all three dimensions. From cleaning products to vacuum cleaners, brooms to buckets, everything is neatly stowed away in a peka cleaning cupboard.

## Features and benefits

- Rail with 6 fixed hooks
- Made from one piece of sheet steel for added strength
- Wide range of uses throughout the home
- Can be combined with all peka housekeeping products