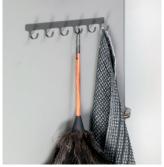

## Mount the hook rail in a unit, on the inside of a cupboard door or on a wall with two screws.

The hook rail is quick and easy to install anywhere in the home – two screws is all it takes. Made from a single piece of sheet steel, the six fixed hooks are extremely sturdy. The hook rail is part of peka's range of cleaning cupboard accessories. Combining these different yet complementary products allows you to make use of every last inch of your cupboard – in all three dimensions. From cleaning products to vacuum cleaners, brooms to buckets, everything is neatly stowed away in a peka cleaning cupboard.

## Features and benefits

- Rail with 6 fixed hooks
- Made from one piece of sheet steel for added strength
- Wide range of uses throughout the home
- Can be combined with all peka housekeeping products