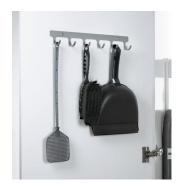

## Mount the hook rail in a unit, on the inside of a cupboard door or on a wall with two screws.

The hook rail is quick and easy to install anywhere in the home – two screws is all it takes. Made from a single piece of sheet steel, the six fixed hooks are extremely sturdy. The hook rail is part of peka's range of cleaning cupboard accessories. Combining these different yet complementary products allows you to make use of every last inch of your cupboard – in all three dimensions. From cleaning products to vacuum cleaners, brooms to buckets, everything is neatly stowed away in a peka cleaning cupboard.

## Features and benefits

- Rail with 6 fixed hooks
- Made from one piece of sheet steel for added strength
- Wide range of uses throughout the home
- Can be combined with all peka housekeeping products