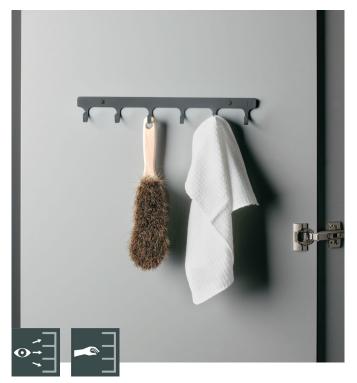

# Hook rail

#### Classic metal rail with six hooks for use anywhere in the home

## Mount the hook rail in a unit, on the inside of a cupboard door or on a wall with two screws.

The hook rail is quick and easy to install anywhere in the home – two screws is all it takes. Made from a single piece of sheet steel, the six fixed hooks are extremely sturdy. The hook rail is part of peka's range of cleaning cupboard accessories. Combining these different yet complementary products allows you to make use of every last inch of your cupboard – in all three dimensions. From cleaning products to vacuum cleaners, brooms to buckets, everything is neatly stowed away in a peka cleaning cupboard.

## Features and benefits

- Rail with 6 fixed hooks
- Made from one piece of sheet steel for added strength
- Wide range of uses throughout the home
- Can be combined with all peka housekeeping products