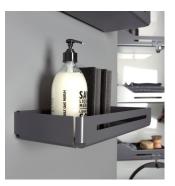

## Screw to the inside of a cupboard door, inside a unit or on a wall.

Tablo shelves can be positioned anywhere, whether inside a unit, on a cupboard door or on a wall, allowing you to access your small items quickly wherever you need them. Made from a single piece of sheet steel, Tablo impresses with its closed base and sturdy design. Tablo is part of peka's range of cleaning cupboard accessories. Combining these different yet complementary products allows you to make use of every last inch of your cupboard – in all three dimensions. From cleaning products to vacuum cleaners, brooms to buckets, everything is neatly stowed away in a peka cleaning cupboard.

#### Features and benefits

- Shelf can be positioned anywhere: inside a unit, on a cupboard door or on a wall
- · Quick and direct access to small items
- Closed shelf base stops itmes from toppling or falling through
- Made from one piece of sheet steel for added strength
- The holder's rounded corners and edges make it easy to clean