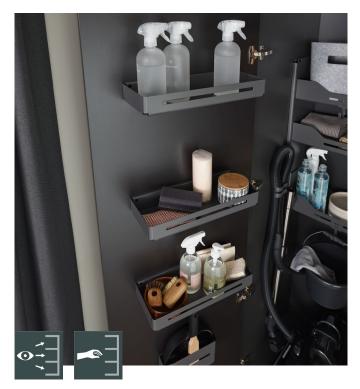

## Screw to the inside of a cupboard door, inside a unit or on a wall.

Tablo shelves can be positioned anywhere, whether inside a unit, on a cupboard door or on a wall, allowing you to access your small items quickly wherever you need them. Made from a single piece of sheet steel, Tablo impresses with its closed base and sturdy design. Tablo is part of peka's range of cleaning cupboard accessories. Combining these different yet complementary products allows you to make use of every last inch of your cupboard – in all three dimensions. From cleaning products to vacuum cleaners, brooms to buckets, everything is neatly stowed away in a peka cleaning cupboard.

#### Features and benefits

- Shelf can be positioned anywhere: inside a unit, on a cupboard door or on a wall
- · Quick and direct access to small items
- Closed shelf base stops itmes from toppling or falling through
- Made from one piece of sheet steel for added strength
- The holder's rounded corners and edges make it easy to clean