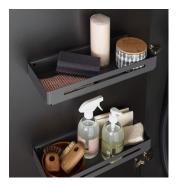

## Screw to the inside of a cupboard door, inside a unit or on a wall.

Tablo shelves can be positioned anywhere, whether inside a unit, on a cupboard door or on a wall, allowing you to access your small items quickly wherever you need them. Made from a single piece of sheet steel, Tablo impresses with its closed base and sturdy design. Tablo is part of peka's range of cleaning cupboard accessories. Combining these different yet complementary products allows you to make use of every last inch of your cupboard – in all three dimensions. From cleaning products to vacuum cleaners, brooms to buckets, everything is neatly stowed away in a peka cleaning cupboard.

#### Features and benefits

- Shelf can be positioned anywhere: inside a unit, on a cupboard door or on a wall
- · Quick and direct access to small items
- Closed shelf base stops itmes from toppling or falling through
- Made from one piece of sheet steel for added strength
- The holder's rounded corners and edges make it easy to clean