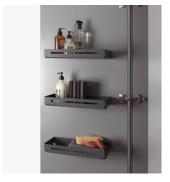

## Screw to the inside of a cupboard door, inside a unit or on a wall.

Tablo shelves can be positioned anywhere, whether inside a unit, on a cupboard door or on a wall, allowing you to access your small items quickly wherever you need them. Made from a single piece of sheet steel, Tablo impresses with its closed base and sturdy design. Tablo is part of peka's range of cleaning cupboard accessories. Combining these different yet complementary products allows you to make use of every last inch of your cupboard – in all three dimensions. From cleaning products to vacuum cleaners, brooms to buckets, everything is neatly stowed away in a peka cleaning cupboard.

#### Features and benefits

- Shelf can be positioned anywhere: inside a unit, on a cupboard door or on a wall
- · Quick and direct access to small items
- Closed shelf base stops itmes from toppling or falling through
- Made from one piece of sheet steel for added strength
- The holder's rounded corners and edges make it easy to clean