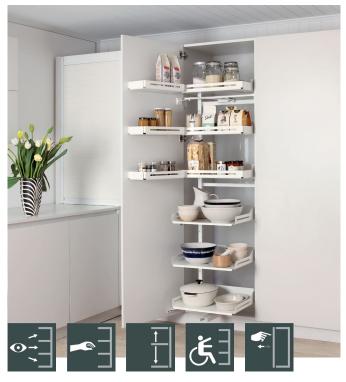

## Larder pull-out Pleno Plus

User-friendly larder pull-out for units with hinged doors, offering an unbeatable overview and excellent accessibility

The shelves slide out of the unit automatically when the door is opened. The upper section features both door shelves and unit shelving.

Pleno Plus: the larder unit solution for an unbeatable overview and excellent accessibility! The shelves slide out when the door is opened, letting you see immediately where everything is. The upper storage area is split between the door and the cupboard, so even items right at the back of the unit can be reached easily. Pleno Plus is ideal for centralised food storage or as an all-in-one tableware cupboard. Pleno Plus can be retrofitted in hinged cabinets, even without handles.

## Features and benefits

- On opening the door, you have a full overview and immediate access to the contents
- Slide-out shelves and a split shelf depth in the top make it easy to reach everything, even in the furthest corners
- Can be opened and closed with minimal effort even when full – thanks to the kinematic design
- Optional accessories allowing customised use of shelf space
- The unit's shelves are easy to remove, making cleaning them a piece of cake