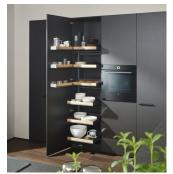

## Larder pull-out Pleno Plus

User-friendly larder pull-out for units with hinged doors, offering an unbeatable overview and excellent accessibility

The shelves slide out of the unit automatically when the door is opened. The upper section features both door shelves and unit shelving.

Pleno Plus: the larder unit solution for an unbeatable overview and excellent accessibility! The shelves slide out when the door is opened, letting you see immediately where everything is. The upper storage area is split between the door and the cupboard, so even items right at the back of the unit can be reached easily. Pleno Plus is ideal for centralised food storage or as an all-in-one tableware cupboard. Pleno Plus can be retrofitted in hinged cabinets, even without handles.

## Features and benefits

- On opening the door, you have a full overview and immediate access to the contents
- Slide-out shelves and a split shelf depth in the top make it easy to reach everything, even in the furthest corners
- Can be opened and closed with minimal effort even when full – thanks to the kinematic design
- Optional accessories allowing customised use of shelf space
- The unit's shelves are easy to remove, making cleaning them a piece of cake