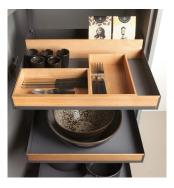

## Features and benefits

- On opening the door, you have a full overview and immediate access to the contents
- Slide-out shelves and a split shelf depth in the top make it easy to reach everything, even in the furthest corners
- Can be opened and closed with minimal effort even when full – thanks to the kinematic design
- Optional accessories allowing customised use of shelf space
- The unit's shelves are easy to remove, making cleaning them a piece of cake