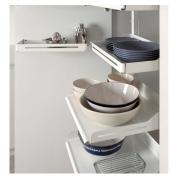

Pleno Plus: the larder unit solution for an unbeatable overview and excellent accessibility! The shelves slide out when the door is opened, letting you see immediately where everything is. The upper storage area is split between the door and the cupboard, so even items right at the back of the unit can be reached easily. Pleno Plus is ideal for centralised food storage or as an all-in-one tableware cupboard. Pleno Plus can be retrofitted in hinged cabinets, even without handles.

## Features and benefits

- On opening the door, you have a full overview and immediate access to the contents
- Slide-out shelves and a split shelf depth in the top make it easy to reach everything, even in the furthest corners
- Can be opened and closed with minimal effort even when full – thanks to the kinematic design
- Optional accessories allowing customised use of shelf space
- The unit's shelves are easy to remove, making cleaning them a piece of cake