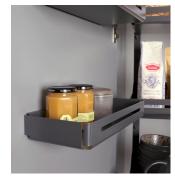

Pleno Plus: the larder unit solution for an unbeatable overview and excellent accessibility! The shelves slide out when the door is opened, letting you see immediately where everything is. The upper storage area is split between the door and the cupboard, so even items right at the back of the unit can be reached easily. Pleno Plus is ideal for centralised food storage or as an all-in-one tableware cupboard. Pleno Plus can be retrofitted in hinged cabinets, even without handles.

## Features and benefits

- On opening the door, you have a full overview and immediate access to the contents
- Slide-out shelves and a split shelf depth in the top make it easy to reach everything, even in the furthest corners
- Can be opened and closed with minimal effort even when full – thanks to the kinematic design
- Optional accessories allowing customised use of shelf space
- The unit's shelves are easy to remove, making cleaning them a piece of cake