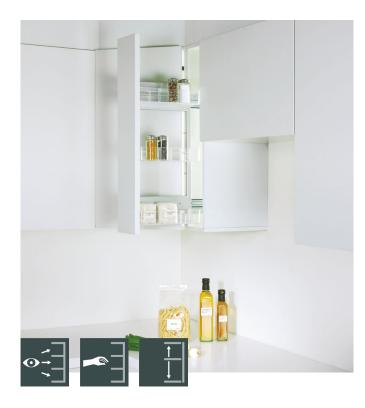

# Wall unit pull-out Picanto

### Wall unit full-extension runner for all applications

#### Pull on the front to bring the contents right out of the unit.

Finally, a well-ordered wall unit! The Picanto full-extension runner saves you having to rummage about among small bottles and packets. With a single movement, you can pull out the entire contents in front of the unit, giving you a full overview and easy access. The three clip-on trays made of impact-resistant polycarbonate can be partitioned off with dividers and positioned at any height. Order is guaranteed! Picanto can be used for all sorts of purposes, including as a bathroom cabinet, a pull-out spice rack or for storing your cleaning equipment.