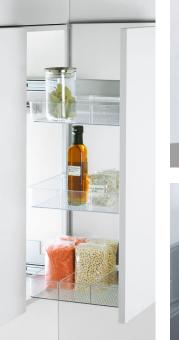

#### Pull on the front to bring the contents right out of the unit.

Finally, a well-ordered wall unit! The Picanto full-extension runner saves you having to rummage about among small bottles and packets. With a single movement, you can pull out the entire contents in front of the unit, giving you a full overview and easy access. The three clip-on trays made of impact-resistant polycarbonate can be partitioned off with dividers and positioned at any height. Order is guaranteed! Picanto can be used for all sorts of purposes, including as a bathroom cabinet, a pull-out spice rack or for storing your cleaning equipment.

#### Features and benefits

- Fully extendable for easy access
- Transparent trays provide a clear overview
- Height-adjustable trays and freely positionable dividers allow flexible use of space
- Very sturdy clip-on trays made from impact-resistant polycarbonate
- Additional clip-on trays and dividers available as an option