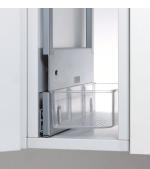

#### Pull on the front to bring the contents right out of the unit.

Finally, a well-ordered wall unit! The Picanto full-extension runner saves you having to rummage about among small bottles and packets. With a single movement, you can pull out the entire contents in front of the unit, giving you a full overview and easy access. The three clip-on trays made of impact-resistant polycarbonate can be partitioned off with dividers and positioned at any height. Order is guaranteed! Picanto can be used for all sorts of purposes, including as a bathroom cabinet, a pull-out spice rack or for storing your cleaning equipment.

#### Features and benefits

- Fully extendable for easy access
- Transparent trays provide a clear overview
- Height-adjustable trays and freely positionable dividers allow flexible use of space
- Very sturdy clip-on trays made from impact-resistant polycarbonate
- Additional clip-on trays and dividers available as an option