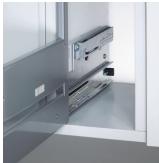

## **Technical characteristics**

- Built-in Softclose mechanism ensures that the unit can be closed smoothly and silently
- May be installed on the right or left
- Can be retrofitted anywhere at any time