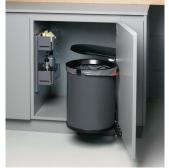

### Swing-out bin for base units with hinged doors

### The round bin swivels right out of the unit when the unit door is opened, raising its lid at the same time.

The Müllboy round bin swivels right out of the unit when the unit door is opened. Its lid lifts up at the same time, but remains inside the unit, making Müllboy easy to use from above. Bags can be clipped into the top of the bin and fastened in place with the fitted frame. Müllboy is fixed to the inside wall of the unit and the door. Its sturdy runner and metal container also allow waste to be pushed down firmly inside the bin.