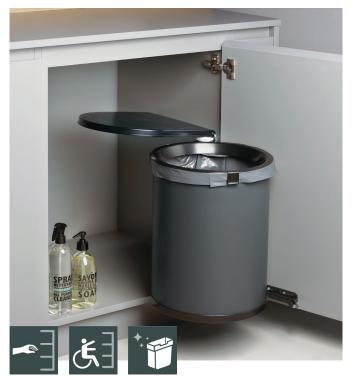

### Swing-out bin for base units with hinged doors

### The round bin swivels right out of the unit when the unit door is opened, raising its lid at the same time.

The Müllboy round bin swivels right out of the unit when the unit door is opened. Its lid lifts up at the same time, but remains inside the unit, making Müllboy easy to use from above. Bags can be clipped into the top of the bin and fastened in place with the fitted frame. Müllboy is fixed to the inside wall of the unit and the door. Its sturdy runner and metal container also allow waste to be pushed down firmly inside the bin.

### Features and benefits

- Müllboy swivels right out of the unit, making it easy to drop in waste from above
- No-mess solution featuring an overflow ring and a lid that automatically rises and lowers when the unit is opened and closed
- Sturdy metal container allows waste to be pressed down firmly
- Waste bags of various sizes can be clipped in easily for waste separation
- The bin is easy to remove, making cleaning it a piece of cake