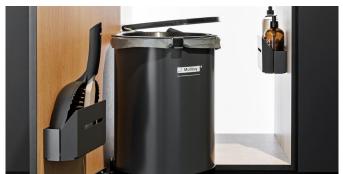

### The round bin swivels right out of the unit when the unit door is opened, raising its lid at the same time.

The Müllboy round bin swivels right out of the unit when the unit door is opened. Its lid lifts up at the same time, but remains inside the unit, making Müllboy easy to use from above. Bags can be clipped into the top of the bin and fastened in place with the fitted frame. Müllboy is fixed to the inside wall of the unit and the door. Its sturdy runner and metal container also allow waste to be pushed down firmly inside the bin.

### Features and benefits

- Müllboy swivels right out of the unit, making it easy to drop in waste from above
- No-mess solution featuring an overflow ring and a lid that automatically rises and lowers when the unit is opened and closed
- Sturdy metal container allows waste to be pressed down firmly
- Waste bags of various sizes can be clipped in easily for waste separation
- The bin is easy to remove, making cleaning it a piece of cake