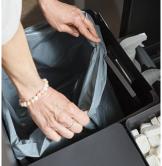

#### Features and benefits

- Waste bags can be filled to the brim in the 40-litre bin
- Patented holder system: 1-2 waste bags of various sizes (15 to 50 litres) can be clipped into the frame quickly and easily
- Sturdy metal sliding system with a load capacity of 110 kg
- Generously-sized containers and a pull-out metal shelf that offers extra storage space
- Fitted frame helps keep bin clean and tidy