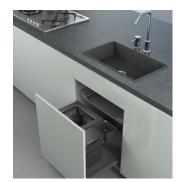

# Waste system Oeko Complet

## Modular waste system including sturdy front pull-out

## This hard-wearing complete system for household waste sorting comprises a waste bin set and a sturdy front pull-out.

With the modular Oeko waste system, you can choose the size, combination and arrangement of bins best suited to your waste sorting habits. Its array of fantastic features make Oeko a joy to use day after day. The patented holder system means that waste bags can be clipped into the frame quickly and easily. The bins are generously sized, so that you can fill each bag to the brim. The pull-out metal shelf is a handy place to store a range of small items, and all the plastic parts are dishwasher safe at medium temperature. What's more, the height of the entire system can be adjusted by up to 30 mm, so it will fit under any sink.

#### Features and benefits

- Waste bags can be filled to the brim in the 40-litre bin
- Patented holder system: 1-2 waste bags of various sizes (15 to 50 litres) can be clipped into the frame quickly and easily
- Sturdy metal sliding system with a load capacity of 110 kg
- Generously-sized containers and a pull-out metal shelf that offers extra storage space
- Fitted frame helps keep bin clean and tidy