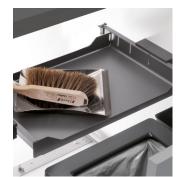

## This hard-wearing complete system for household waste sorting comprises a waste bin set and a sturdy front pull-out.

With the modular Oeko waste system, you can choose the size, combination and arrangement of bins best suited to your waste sorting habits. Its array of fantastic features make Oeko a joy to use day after day. The patented holder system means that waste bags can be clipped into the frame quickly and easily. The bins are generously sized, so that you can fill each bag to the brim. The pull-out metal shelf is a handy place to store a range of small items, and all the plastic parts are dishwasher safe at medium temperature. What's more, the height of the entire system can be adjusted by up to 30 mm, so it will fit under any sink.

#### Features and benefits

- Waste bags can be filled to the brim in the 40-litre bin
- Patented holder system: 1-2 waste bags of various sizes (15 to 50 litres) can be clipped into the frame quickly and easily
- Sturdy metal sliding system with a load capacity of 110 kg
- Generously-sized containers and a pull-out metal shelf that offers extra storage space
- Fitted frame helps keep bin clean and tidy