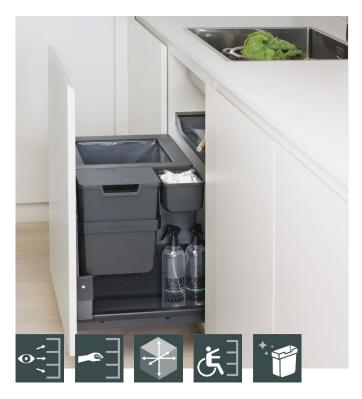

# Waste system Oeko Complet

## Modular waste system including sturdy front pull-out

## This hard-wearing complete system for household waste sorting comprises a waste bin set and a sturdy front pull-out.

With the modular Oeko waste system, you can choose the size, combination and arrangement of bins best suited to your waste sorting habits. Its array of fantastic features make Oeko a joy to use day after day. The patented holder system means that waste bags can be clipped into the frame quickly and easily. The bins are generously sized, so that you can fill each bag to the brim. The pull-out metal shelf is a handy place to store a range of small items, and all the plastic parts are dishwasher safe at medium temperature. What's more, the height of the entire system can be adjusted by up to 30 mm, so it will fit under any sink.

#### Features and benefits

- Waste bags can be filled to the brim in the 40-litre bin
- Patented holder system: 1-2 waste bags of various sizes (15 to 50 litres) can be clipped into the frame quickly and easily
- Sturdy metal sliding system with a load capacity of 110 kg
- Generously-sized containers and a pull-out metal shelf that offers extra storage space
- Fitted frame helps keep bin clean and tidy