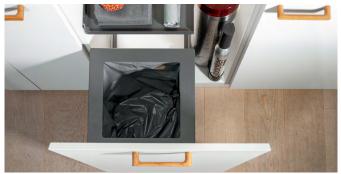

## Features and benefits

- Leaves space to the side for a boiling water system or a water filter
- Generously sized bins with fixed metal shelf offering extra storage space
- Very sturdy and dirt-resistant metal sliding system with a high load capacity
- Waste system suitable for left or right installation, allowing electrical equipment to be fitted on the side most convenient for operating
- Water and/or electrics can be connected later without having to remove the metal shelf from the waste system