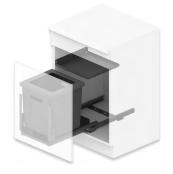

#### Technical characteristics

- The system can be fitted on either side and is compatible with all unit heights and depths, ensuring maximum design flexibility
- Can be fitted on right or left
- The water unit is neatly separated from the waste system.
- Designed for the SMS norm
- Unit is pre-assembled by peka and runners are easy to fit and remove, allowing for quick on-site installation
- Integrated punching template provides simple, time-saving assembly aid