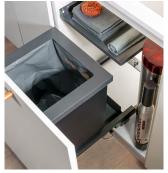

# The waste system including a sturdy front pull-out and space for a boiling water system or water filter

Oeko Complet Aqua S is the ideal partner for retrofitting water equipment in a kitchen with the SMS norm without planning effort. The waste system can be easily installed alongside a boiling water system such as Quooker or a conventional water filter in units from 550 mm.

## Features and benefits

- Leaves space to the side for a boiling water system or a water filter
- Generously sized bins with fixed metal shelf offering extra storage space
- Very sturdy and dirt-resistant metal sliding system with a high load capacity
- Waste system suitable for left or right installation, allowing electrical equipment to be fitted on the side most convenient for operating
- Water and/or electrics can be connected later without having to remove the metal shelf from the waste system