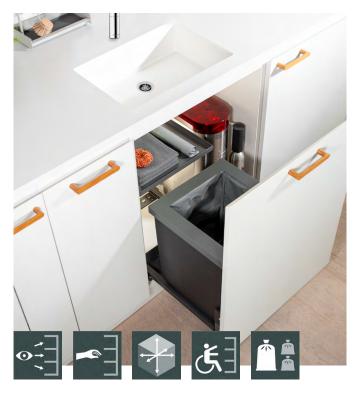

# Waste system Oeko Complet Aqua S

#### Waste system with space for boiling water system or water filter

# The waste system including a sturdy front pull-out and space for a boiling water system or water filter

Oeko Complet Aqua S is the ideal partner for retrofitting water equipment in a kitchen with the SMS norm without planning effort. The waste system can be easily installed alongside a boiling water system such as Quooker or a conventional water filter in units from 550 mm.

## Features and benefits

- Leaves space to the side for a boiling water system or a water filter
- Generously sized bins with fixed metal shelf offering extra storage space
- Very sturdy and dirt-resistant metal sliding system with a high load capacity
- Waste system suitable for left or right installation, allowing electrical equipment to be fitted on the side most convenient for operating
- Water and/or electrics can be connected later without having to remove the metal shelf from the waste system