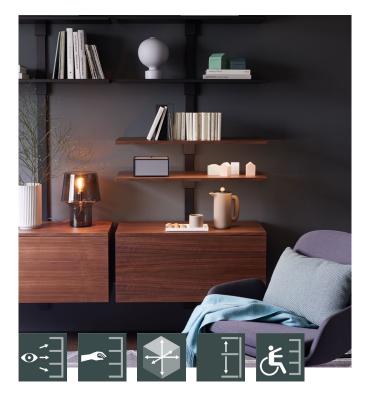

## Shelves, cabinets, desks, mirrors, screens, etc. can be fixed to a central wall profile and arranged to suit your needs.

A shelf system for life! Pecasa consists of a wall profile to which various components such as shelves, cabinets, clothes rails or screens are attached. Being flexible in size, features and materials, the system is at home in all types of space. The components are infinitely height-adjustable and can be rearranged at any time. The cable ducts built into the profile allow electrical equipment to be added without creating cable spaghetti. Pecasa will go on meeting your needs: it might be used in a child's bedroom initially, then as a home office, and later as a hall stand.

#### Features and benefits

- Each shelf system is unique: the materials, dimensions and shape of the shelves and cabinets can all be tailored to suit the users' needs
- Can even be fitted in small spaces or rooms with sloping ceilings: Pecasa is extremely space-efficient, with multiple shelves that can be positioned alongside each other or at differing heights, according to the space available
- Designed with the environment in mind: Pecasa has a timeless design, is highly versatile and is made of recyclable materials

### Technical characteristics

- Pecasa has a modular design with a central wall profile to which individual components can be attached as required
- All components can be individually adjusted to any height, flexibly arranged, and reorganised and added to again and again
- Newly added wall profiles and components are always independent of existing elements
- With only one central wall profile for each bank of shelves, Pecasa is easy and undemanding to install
- Comes with cover profiles to hide the fittings

 Shelves can be placed at any height, not only in set positions