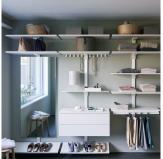

## Shelves, cabinets, desks, mirrors, screens, etc. can be fixed to a central wall profile and arranged to suit your needs.

A shelf system for life! Pecasa consists of a wall profile to which various components such as shelves, cabinets, clothes rails or screens are attached. Being flexible in size, features and materials, the system is at home in all types of space. The components are infinitely height-adjustable and can be rearranged at any time. The cable ducts built into the profile allow electrical equipment to be added without creating cable spaghetti. Pecasa will go on meeting your needs: it might be used in a child's bedroom initially, then as a home office, and later as a hall stand.

#### Features and benefits

- Each shelf system is unique: the materials, dimensions and shape of the shelves and cabinets can all be tailored to suit the users' needs
- Can even be fitted in small spaces or rooms with sloping ceilings: Pecasa is extremely space-efficient, with multiple shelves that can be positioned alongside each other or at differing heights, according to the space available
- Designed with the environment in mind: Pecasa has a timeless design, is highly versatile and is made of recyclable materials

### Technical characteristics

- Pecasa has a modular design with a central wall profile to which individual components can be attached as required
- All components can be individually adjusted to any height, flexibly arranged, and reorganised and added to again and again
- Newly added wall profiles and components are always independent of existing elements
- With only one central wall profile for each bank of shelves, Pecasa is easy and undemanding to install
- Comes with cover profiles to hide the fittings