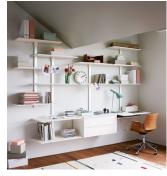

## Shelves, cabinets, desks, mirrors, screens, etc. can be fixed to a central wall profile and arranged to suit your needs.

A shelf system for life! Pecasa consists of a wall profile to which various components such as shelves, cabinets, clothes rails or screens are attached. Being flexible in size, features and materials, the system is at home in all types of space. The components are infinitely height-adjustable and can be rearranged at any time. The cable ducts built into the profile allow electrical equipment to be added without creating cable spaghetti. Pecasa will go on meeting your needs: it might be used in a child's bedroom initially, then as a home office, and later as a hall stand.

#### Features and benefits

- Each shelf system is unique: the materials, dimensions and shape of the shelves and cabinets can all be tailored to suit the users' needs
- Can even be fitted in small spaces or rooms with sloping ceilings: Pecasa is extremely space-efficient, with multiple shelves that can be positioned alongside each other or at differing heights, according to the space available
- Designed with the environment in mind: Pecasa has a timeless design, is highly versatile and is made of recyclable materials

 Shelves can be placed at any height, not only in set positions