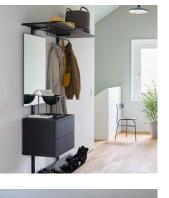

## Shelves, cabinets, desks, mirrors, screens, etc. can be fixed to a central wall profile and arranged to suit your needs.

A shelf system for life! Pecasa consists of a wall profile to which various components such as shelves, cabinets, clothes rails or screens are attached. Being flexible in size, features and materials, the system is at home in all types of space. The components are infinitely height-adjustable and can be rearranged at any time. The cable ducts built into the profile allow electrical equipment to be added without creating cable spaghetti. Pecasa will go on meeting your needs: it might be used in a child's bedroom initially, then as a home office, and later as a hall stand.

#### Features and benefits

- Each shelf system is unique: the materials, dimensions and shape of the shelves and cabinets can all be tailored to suit the users' needs
- Can even be fitted in small spaces or rooms with sloping ceilings: Pecasa is extremely space-efficient, with multiple shelves that can be positioned alongside each other or at differing heights, according to the space available
- Designed with the environment in mind: Pecasa has a timeless design, is highly versatile and is made of recyclable materials