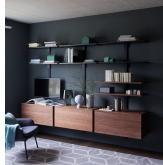

## Shelves, cabinets, desks, mirrors, screens, etc. can be fixed to a central wall profile and arranged to suit your needs.

A shelf system for life! Pecasa consists of a wall profile to which various components such as shelves, cabinets, clothes rails or screens are attached. Being flexible in size, features and materials, the system is at home in all types of space. The components are infinitely height-adjustable and can be rearranged at any time. The cable ducts built into the profile allow electrical equipment to be added without creating cable spaghetti. Pecasa will go on meeting your needs: it might be used in a child's bedroom initially, then as a home office, and later as a hall stand.

#### Features and benefits

- Each shelf system is unique: the materials, dimensions and shape of the shelves and cabinets can all be tailored to suit the users' needs
- Can even be fitted in small spaces or rooms with sloping ceilings: Pecasa is extremely space-efficient, with multiple shelves that can be positioned alongside each other or at differing heights, according to the space available
- Designed with the environment in mind: Pecasa has a timeless design, is highly versatile and is made of recyclable materials

### Technical characteristics

- Pecasa has a modular design with a central wall profile to which individual components can be attached as required
- All components can be individually adjusted to any height, flexibly arranged, and reorganised and added to again and again
- Newly added wall profiles and components are always independent of existing elements
- With only one central wall profile for each bank of shelves, Pecasa is easy and undemanding to install
- Comes with cover profiles to hide the fittings